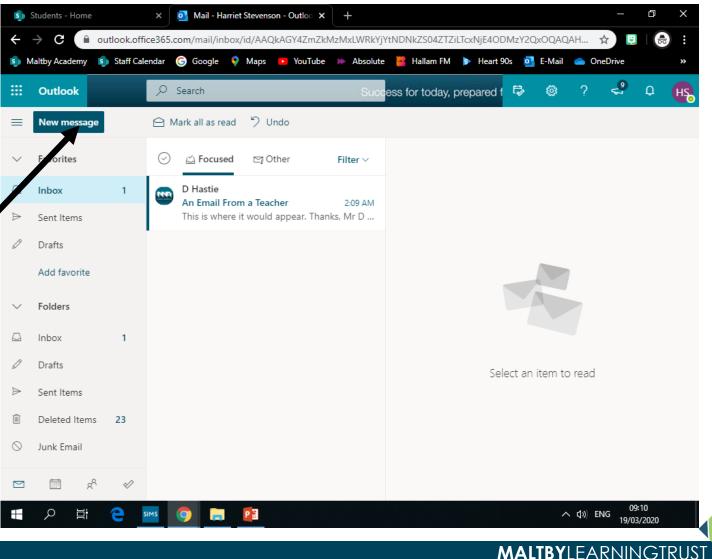

### 9. Sending an email

<u>Click new</u> <u>message to</u> <u>send a new</u> email.