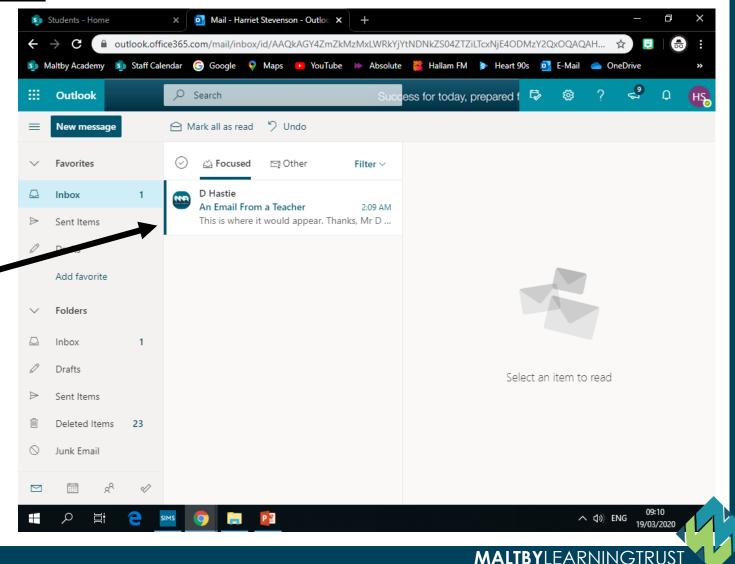

#### 7. Your E-mail Inbox

## Emails from teachers will appear here.

8. You can view the email, then reply to the teacher if you need to.

**MALTBY**LEARNINGTRUS