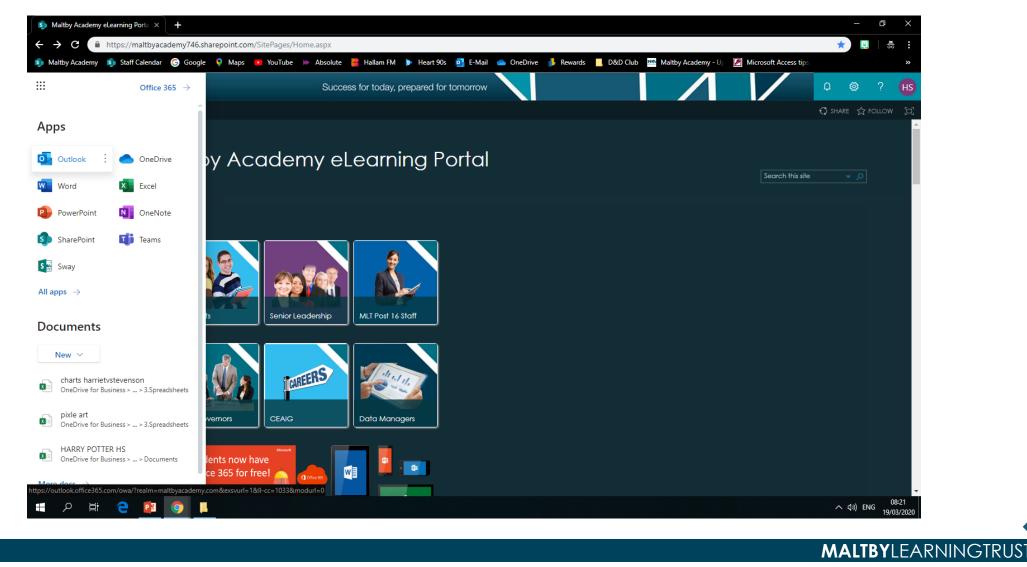

www.maltbyacademy.com</u> Click on Menu.





#### **<u>2. Head to 'Login Links'</u>**



#### **<u>3. Click the Office 365 Learning Portal Link</u>**



# <u>4. Sign in</u>



#### **2. Sign in with your Maltby Academy Email**

#### Year 7 and 8

FirstName.Surname@maltbyacademy.com

#### • Year 9, 10, 11

- <u>FirstName\_Surname@maltbyacademy.com</u>
- Sixth formers depending when you started at MA you could be either so try both if one doesn't work.



# **<u>3. Use your usual Maltby Academy Password to sign</u>**

#### <u>in.</u>



# 4. You can have your device remember your information if you want.

• Yes if the device is yours. No if it is not.





#### 5. You should now be on the Maltby Academy Portal.

#### • Click on the waffle top left





#### **<u>6. Click on Outlook.</u>**



#### 7. Your E-mail Inbox

## Emails from teachers will appear here.





8. You can view the email, then reply to the teacher if you need to.

**MALTBY**LEARNINGTRUS

### 9. Sending an email

<u>Click new</u> <u>message to</u> <u>send a new</u> email.



# 10. If you type the teacher's surname into the TO box, their email should come straight up



| 5            | Students - Home    |             | x 🖉 Mail - Harriet Stevenson - Outloo x + - 🗗 X                                           |
|--------------|--------------------|-------------|-------------------------------------------------------------------------------------------|
| ÷            | $\rightarrow$ C $$ | utlook.offi | ice365.com/mail/inbox/id/AAQkAGY4ZmZkMzMxLWRkYjYtNDNkZS04ZTZiLTcxNjE40DMzY2QxOQAQAK 🛧 😥 😝 |
| <b>5</b> ) N