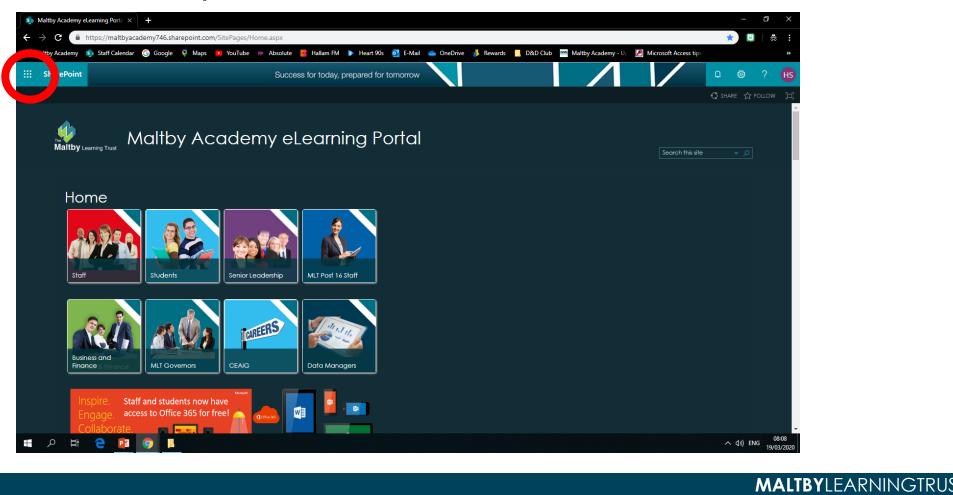

#### 5. You should now be on the Maltby Academy Portal.

#### • Click on the waffle top left