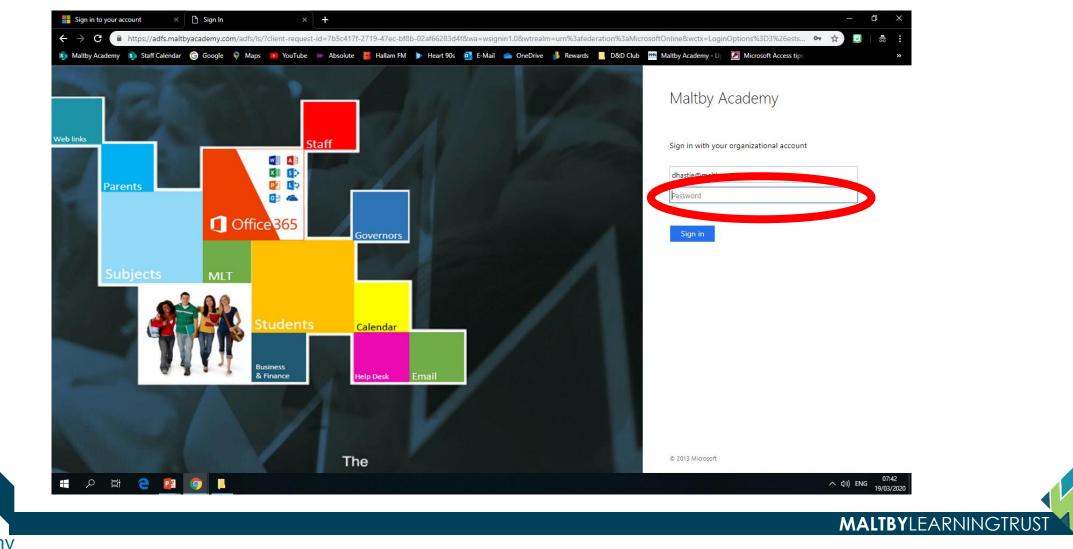

# <u>Accessing Outlook to</u> <u>Email</u>

Accessing work provided by teachers online.





#### **1. Go to the Maltby Academy website**

• <u>https://www.maltbyacademy.com</u> Click on Menu.





#### **<u>2. Head to 'Login Links'</u>**



#### **<u>3. Click the Office 365 Learning Portal Link</u>**



# <u>4. Sign in</u>



#### **2. Sign in with your Maltby Academy Email**

#### Year 7 and 8

FirstName.Surname@maltbyacademy.com

#### • Year 9, 10, 11

- <u>FirstName\_Surname@maltbyacademy.com</u>
- Sixth formers depending when you started at MA you could be either so try both if one doesn't work.



# **<u>3. Use your usual Maltby Academy Password to sign</u>**

#### <u>in.</u>



# 4. You can have your device remember your information if you want.

• Yes if the device is yours. No if it is not.





#### 5. You should now be on the Maltby Academy Portal.

#### • Click on the waffle top left





#### **<u>6. Click on Outlook.</u>**



#### 7. Your E-mail Inbox

## Emails from teachers will appear here.





8. You can view the email, then reply to the teacher if you need to.

**MALTBY**LEARNINGTRUS

### 9. Sending an email

<u>Click new</u> <u>message to</u> <u>send a new</u> email.



# 10. If you type the teacher's surname into the TO box, their email should come straight up



| 5            | Students - Home    |             | x 🖉 Mail - Harriet Stevenson - Outloo x + - 🗗 X                                           |
|--------------|--------------------|-----