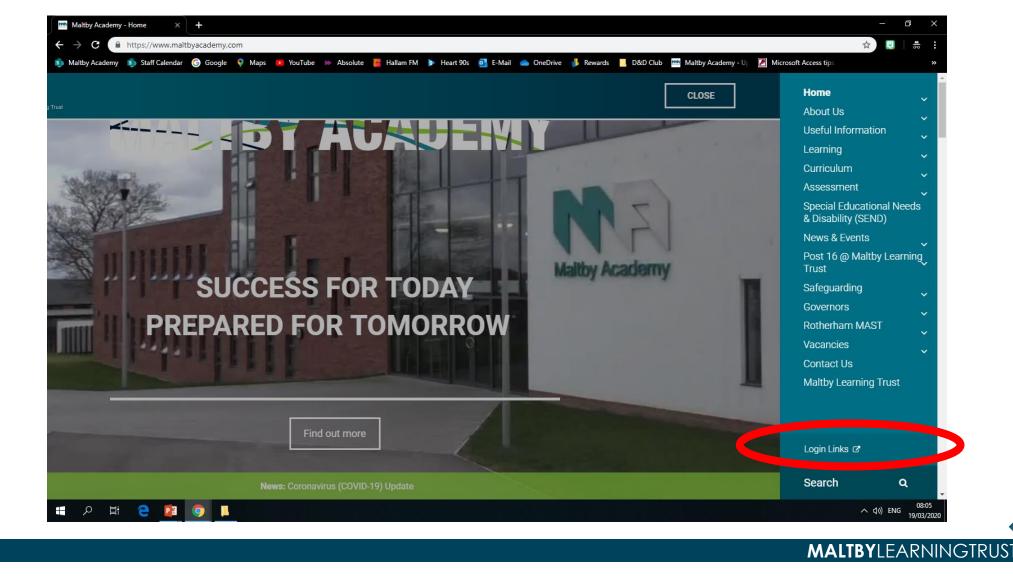

# <u>Accessing Outlook to</u> <u>Email</u>

Accessing work provided by teachers online.





#### **1. Go to the Maltby Academy website**

• <u>https://www.maltbyacademy.com</u> Click on Menu.





#### **<u>2. Head to 'Login Links'</u>**



#### **<u>3. Click the Office 365 Learning Portal Link</u>**



# <u>4. Sign in</u>



#### **2. Sign in with your Maltby Academy Email**

#### Year 7 and 8

FirstName.Surname@maltbyacademy.com

#### • Year 9, 10, 11

- <u>FirstName\_Surname@maltbyacademy.com</u>
- Sixth formers depending when you started at MA you could be either so try both if one doesn't work.



# **<u>3. Use your usual Maltby Academy Password to sign</u>**

#### <u>in.</u>



# 4. You can have your device remember your information if you want.

• Yes if the device is yours. No if it is not.





#### 5. You should now be on the Maltby Academy Portal.

#### • Click on the waffle top left





#### **<u>6. Click on Outlook.</u>**



#### 7. Your E-mail Inbox

## Emails from teachers will appear here.





8. You can v