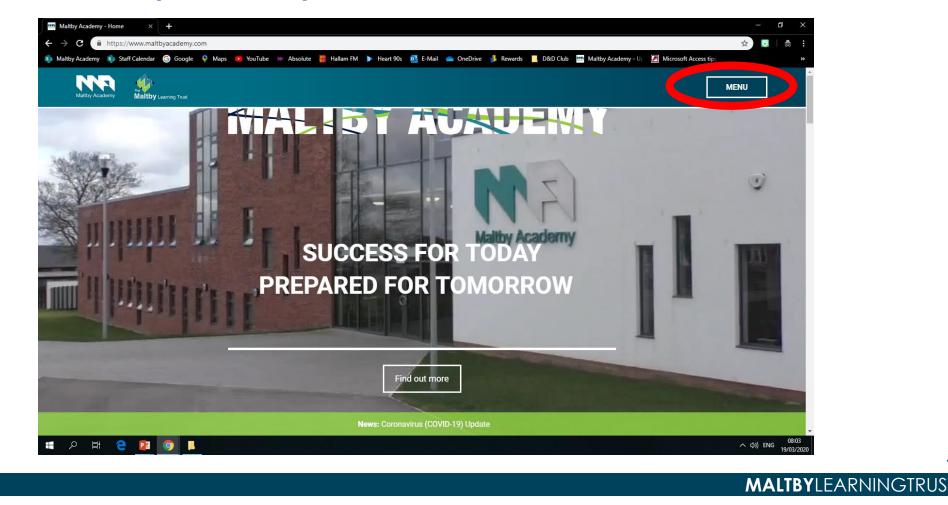

#### **1. Go to the Maltby Academy website**

• <u>https://www.maltbyacademy.com</u> Click on Menu.