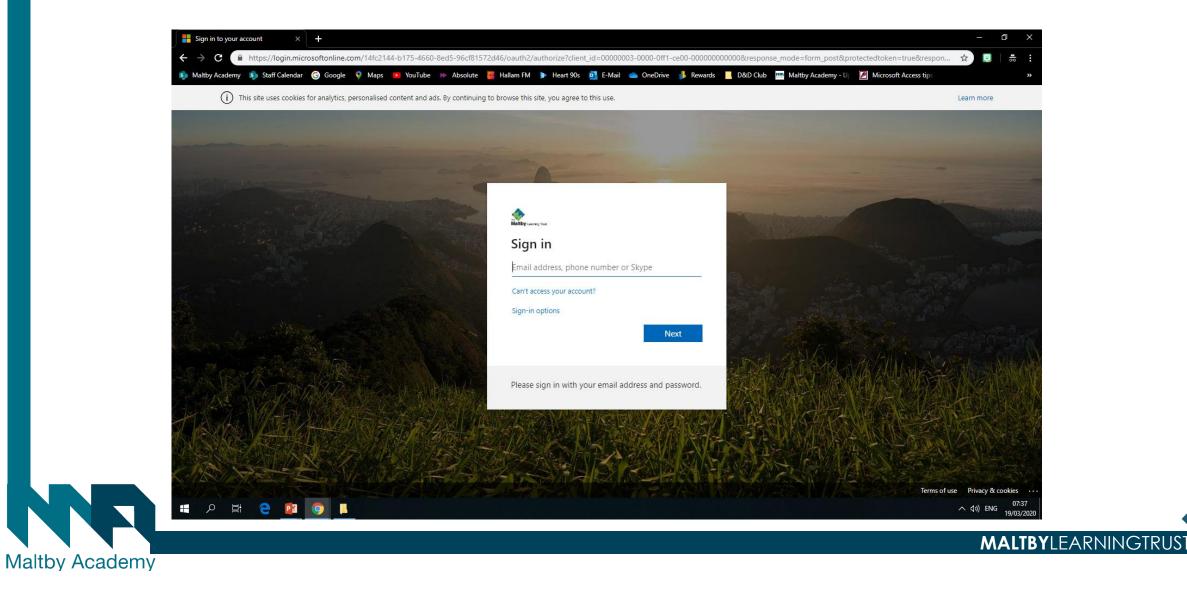

# <u>Accessing Outlook to</u> <u>Email</u>

Accessing work provided by teachers online.





#### **1. Go to the Maltby Academy website**

• <u>https://www.maltbyacademy.com</u> Click on Menu.





#### **<u>2. Head to 'Login Links'</u>**



#### **<u>3. Click the Office 365 Learning Portal Link</u>**



# <u>4. Sign in</u>



#### **2. Sign in with your Maltby Academy Email**

#### Year 7 and 8

FirstName.Surname@maltbyacademy.com

#### • Year 9, 10, 11

- <u>FirstName\_Surname@maltbyacademy.com</u>
- Sixth formers depending when you started at MA you could be either so try both if one doesn't work.



# **<u>3. Use your usual Maltby Academy Password to sign</u>**

#### <u>in.</u>



# 4. You can have your device remember your information if you want.

• Yes if the device is yours. No if it is not.





#### 5. You should now be on the Maltby Academy Portal.

#### • Click on the waffle top left





#### **<u>6. Click on Outlook.</u>**



#### 7. Your E-mail Inbox

## Emails from teachers will appear here.





8. You can view the email, then reply to the teacher if you need to.

**MALTBY**LEARNINGTRUS

### 9