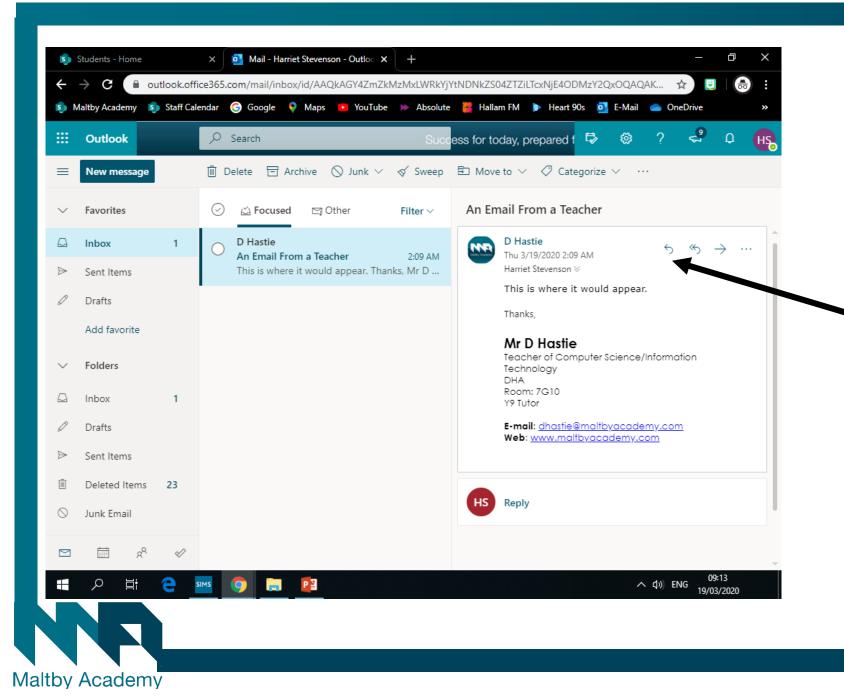

## Emails from teachers will appear here.

8. You can view the email, then reply to the teacher if you need to.

**MALTBY**LEARNINGTRUS