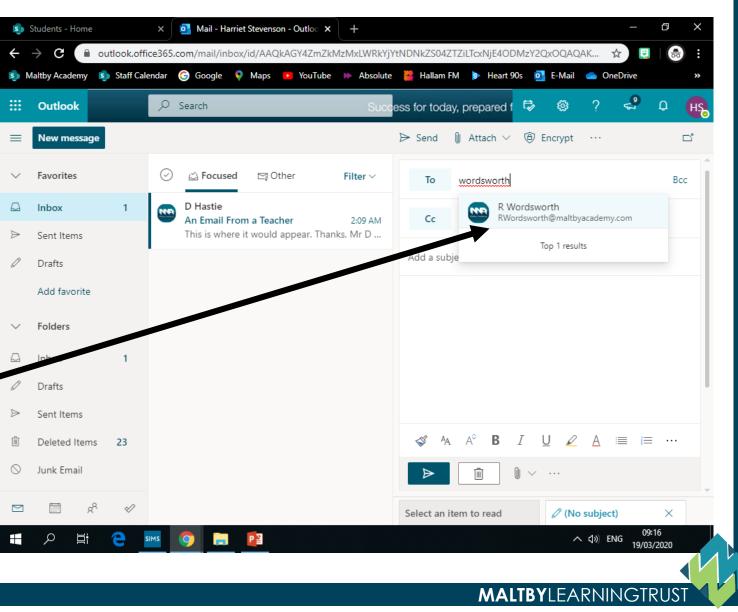

# 10. If you type the teacher's surname into the TO box, their email should come straight up

| 5            | Students - Home    |             | x 🖉 Mail - Harriet Stevenson - Outloo x + - 🗗 X                                           |
|--------------|--------------------|-------------|-------------------------------------------------------------------------------------------|
| ÷            | $\rightarrow$ C $$ | utlook.offi | ice365.com/mail/inbox/id/AAQkAGY4ZmZkMzMxLWRkYjYtNDNkZS04ZTZiLTcxNjE40DMzY2QxOQAQAK 🛧 😥 😝 |
| <b>5</b> ) N | Aaltby Academy 🧕   | Staff Cale  |                                                                                           |
|              | Outlook            |             | 🔎 Search Success for today, prepared f 🗟 🎯 ? 🛁 🗘 🕂                                        |
| ≡            | New message        |             | ▷ Send 🔋 Attach ∨ 🕲 Encrypt …                                                             |
| $\sim$       | Favorites          |             | ⊘ △ Focused □ Other Filter ∨ To Image: R Wordsworth × Bcc                                 |
|              | Inbox              | 1           | D Hastie<br>An Email From a Teacher 2:09 AM                                               |
| ⊳            | Sent Items         |             | This is where it would appear. Thanks, Mr D                                               |
| Ø            | Drafts             | 1           |                                                                                           |
|              | Add favorite       |             | Message about work                                                                        |
| $\sim$       | Folders            |             | Hello Mr Wordsworth,                                                                      |
|              | Inbox              | 1           | I have an issue with my state.                                                            |
| Ø            | Drafts             | 1           | Can you explain to me what the different coloured hat hackers are please?                 |
| ⊳            | Sent Items         |             | Thanks,                                                                                   |
| 1            | Deleted Items      | 23          | $\checkmark$ A A° <b>B</b> $I \cup 2$ A $\equiv i \equiv \cdots$                          |
| $\odot$      | Junk Email         |             | Draft saved at 2:17 AM                                                                    |
|              | -                  |             |                                                                                           |
|              | Å 🗇                | Ø           | Select an item to read 🧷 Message about work 🗙                                             |
|              | ク 目 <del>i</del>   | 9           | sims 09:18<br>19/03/2020                                                                  |