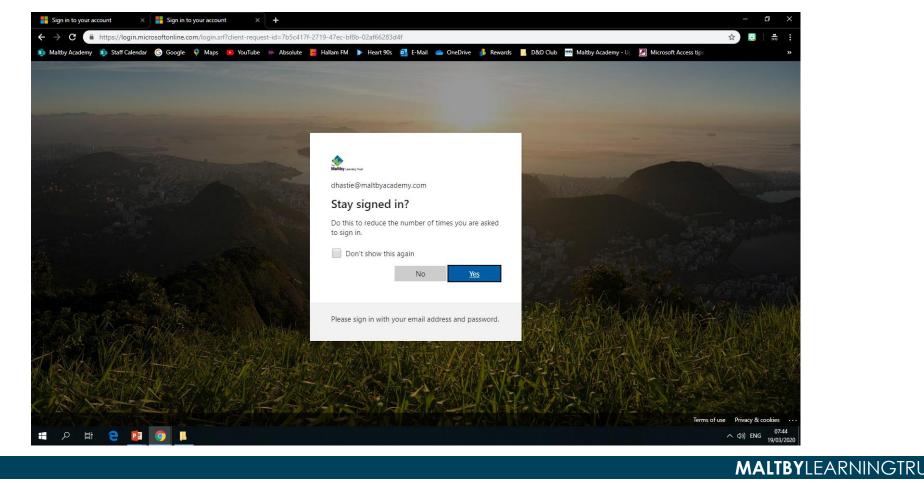

# **<u>3. Use your usual Maltby Academy Password to sign</u>**

#### <u>in.</u>

# 4. You can have your device remember your information if you want.

• Yes if the device is yours. No if it is not.