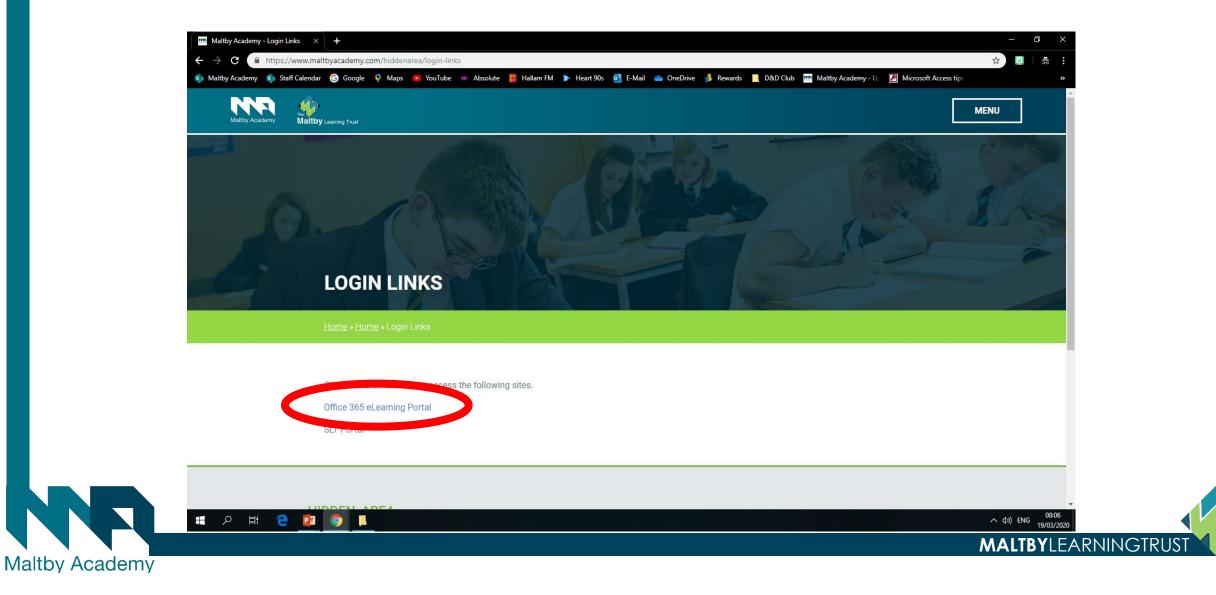

# <u>Accessing Outlook to</u> <u>Email</u>

Accessing work provided by teachers online.





#### **1. Go to the Maltby Academy website**

• <u>https://www.maltbyacademy.com</u> Click on Menu.





#### **<u>2. Head to 'Login Links'</u>**



#### **<u>3. Click the Office 365 Learning Portal Link</u>**



# <u>4. Sign in</u>



#### **2. Sign in with your Maltby Academy Email**

#### Year 7 and 8

FirstName.Surname@maltbyacademy.com

#### • Year 9, 10, 11

- <u>FirstName\_Surname@maltbyacademy.com</u>
- Sixth formers depending when you started at MA you could be either so try both if one doesn't work.



# **<u>3. Use your usual Maltby Academy Password to sign</u>**

#### <u>in.</u>



# 4. You can have your device remember your information if you want.

• Yes if the device is yours. No if it is not.





#### 5. You should now be on the Maltby Academy Portal.

#### • Click on the waffle top left





#### **<u>6. Click on Outlook.</u>**



#### 7. Your E-mail Inbox

## Emails from teachers will appear here.





8. You can view the email, then reply to the teacher if you need to.

**MALT