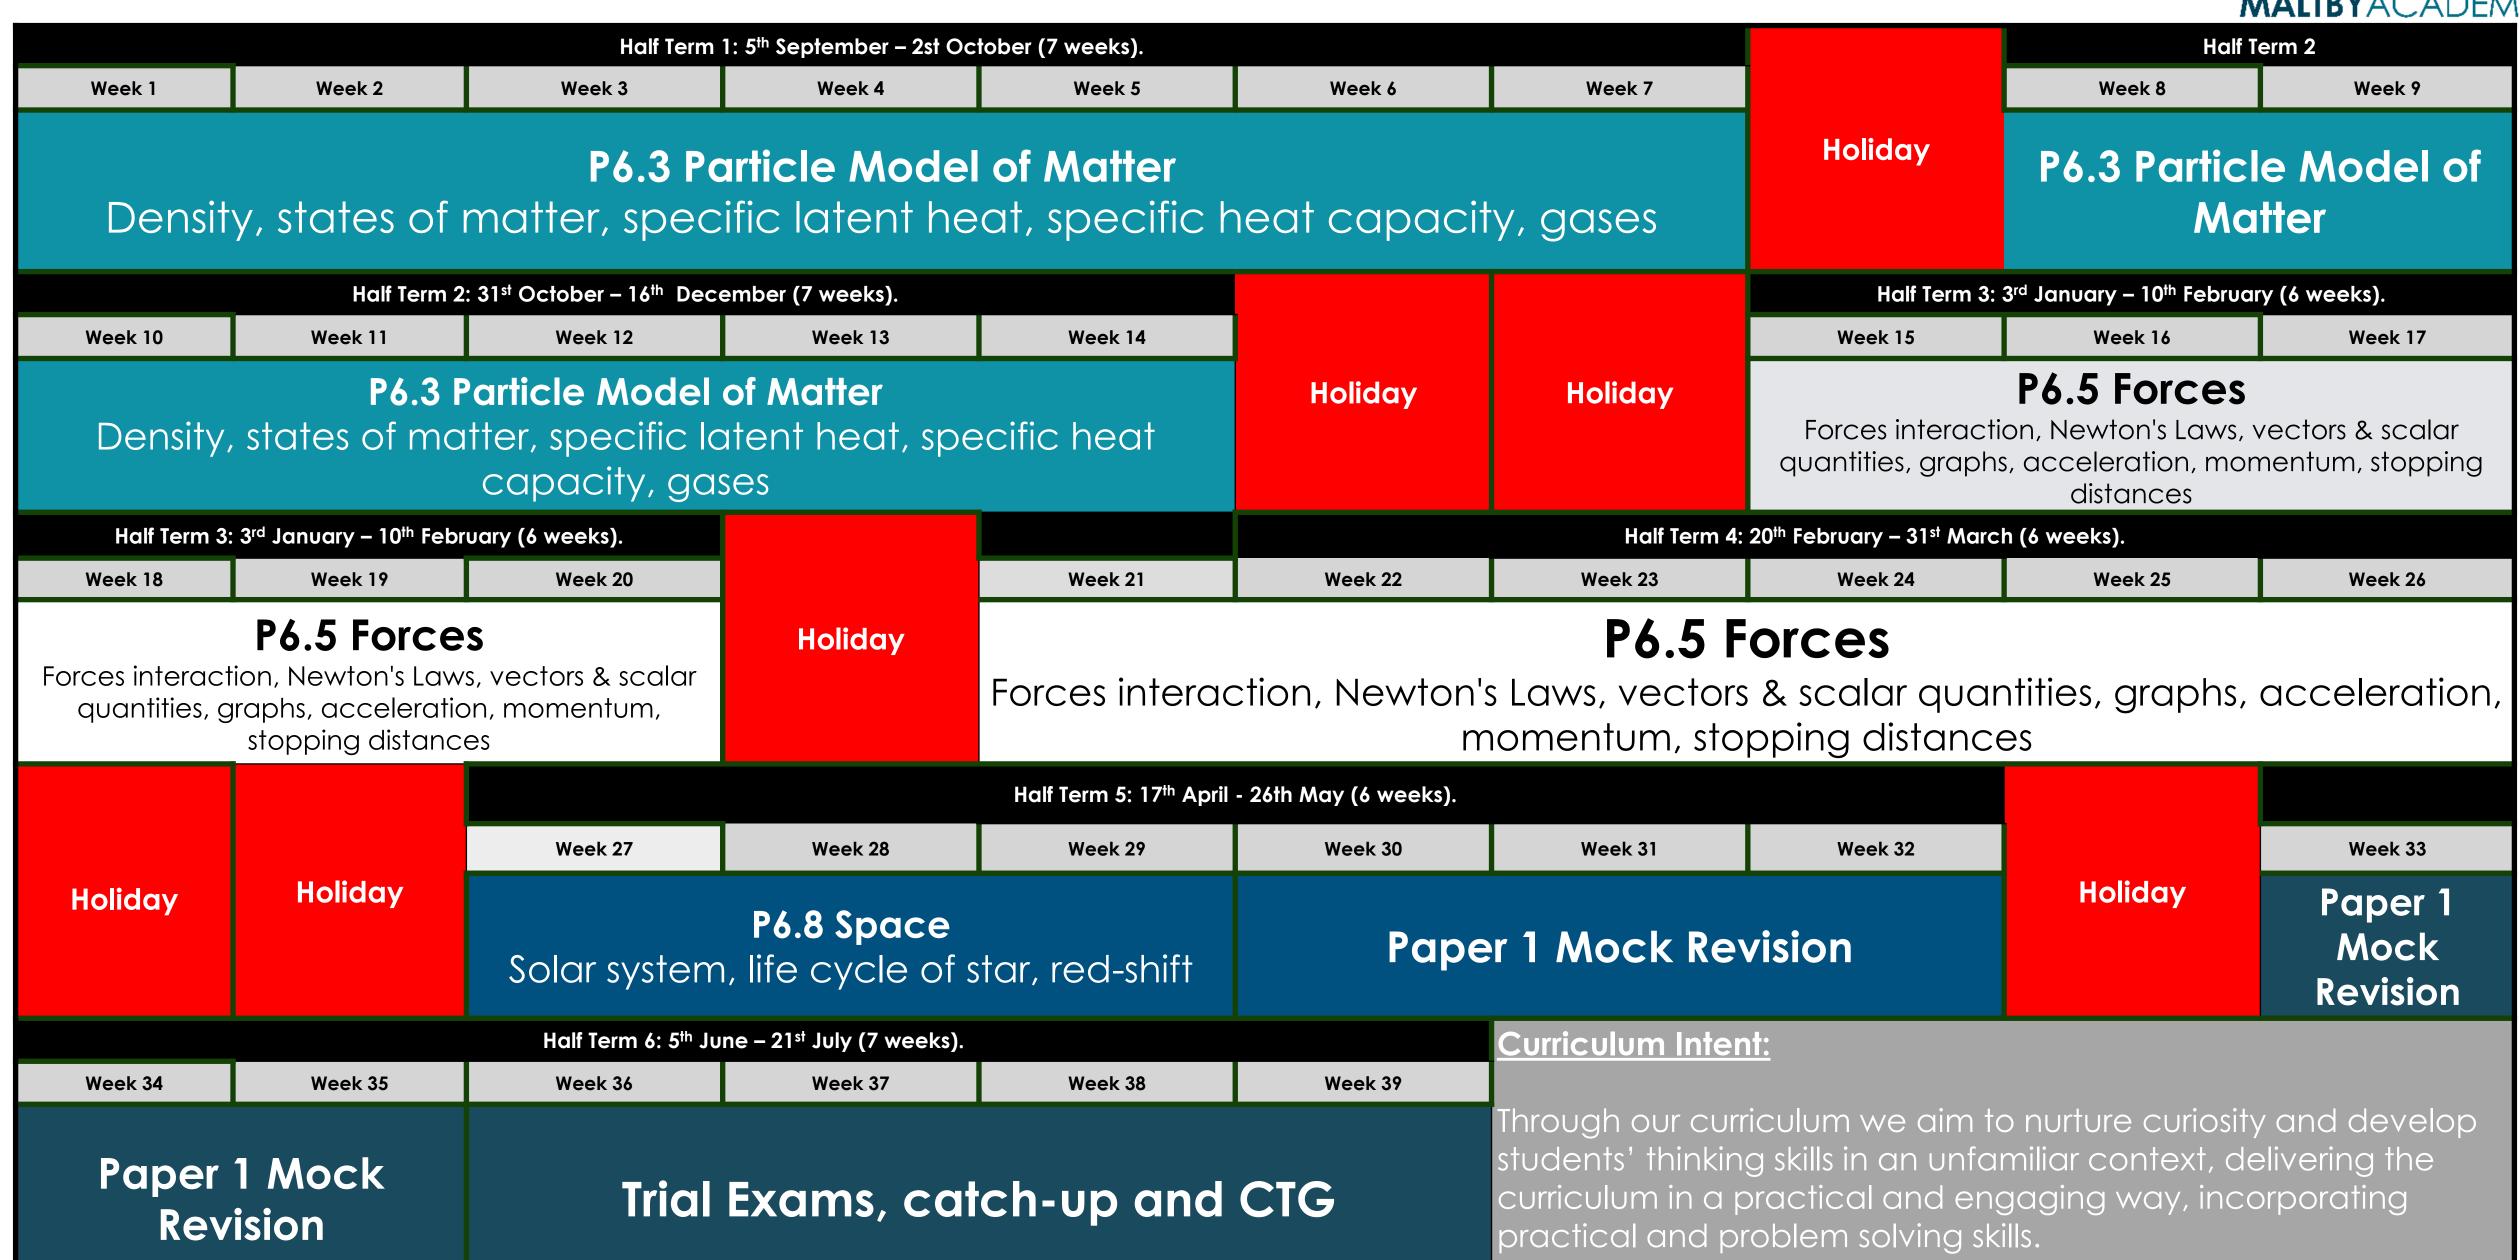

### Year Y10 Trilogy Biology, 2022/2023

|           |                                                        | Half Term                                            | n 1: 5 <sup>th</sup> September – 2st Oc                           | tober (7 weeks).                                                                                                                                                                                                                                                                                                                                                                                                                                                                                                                                                                                                                                                                                                                                                                                                                                                                                                                                                                                                                                                                                                                                                                                                                                                                                                                                                                                                                                                                                                                                                                                                                                                                                                                                                                                                                                                                                                                                                                                                                                                                                                               |                       |                 |                                                       |                                                   | MALIBYACAD<br>Term 2        |
|-----------|--------------------------------------------------------|------------------------------------------------------|-------------------------------------------------------------------|--------------------------------------------------------------------------------------------------------------------------------------------------------------------------------------------------------------------------------------------------------------------------------------------------------------------------------------------------------------------------------------------------------------------------------------------------------------------------------------------------------------------------------------------------------------------------------------------------------------------------------------------------------------------------------------------------------------------------------------------------------------------------------------------------------------------------------------------------------------------------------------------------------------------------------------------------------------------------------------------------------------------------------------------------------------------------------------------------------------------------------------------------------------------------------------------------------------------------------------------------------------------------------------------------------------------------------------------------------------------------------------------------------------------------------------------------------------------------------------------------------------------------------------------------------------------------------------------------------------------------------------------------------------------------------------------------------------------------------------------------------------------------------------------------------------------------------------------------------------------------------------------------------------------------------------------------------------------------------------------------------------------------------------------------------------------------------------------------------------------------------|-----------------------|-----------------|-------------------------------------------------------|---------------------------------------------------|-----------------------------|
| Week 1    | Week 2                                                 | Week 3                                               | Week 4                                                            | Week 5                                                                                                                                                                                                                                                                                                                                                                                                                                                                                                                                                                                                                                                                                                                                                                                                                                                                                                                                                                                                                                                                                                                                                                                                                                                                                                                                                                                                                                                                                                                                                                                                                                                                                                                                                                                                                                                                                                                                                                                                                                                                                                                         | Week 6                | Week 7          |                                                       | Week 8                                            | Week 9                      |
|           | Pathogens, di                                          |                                                      | <b>3 Infection and R</b> on & prevention, b                       | and the second s | accines, antibic      | otics           | Holiday                                               | B                                                 | 4.4                         |
|           | Half Term                                              | 2: 31st October – 16th Dec                           | cember (7 weeks).                                                 |                                                                                                                                                                                                                                                                                                                                                                                                                                                                                                                                                                                                                                                                                                                                                                                                                                                                                                                                                                                                                                                                                                                                                                                                                                                                                                                                                                                                                                                                                                                                                                                                                                                                                                                                                                                                                                                                                                                                                                                                                                                                                                                                |                       |                 | Half Term 3: 3                                        | B <sup>rd</sup> January – 10 <sup>th</sup> Februa | ary (6 weeks).              |
| Week 10   | Week 11                                                | Week 12                                              | Week 13                                                           | Week 14                                                                                                                                                                                                                                                                                                                                                                                                                                                                                                                                                                                                                                                                                                                                                                                                                                                                                                                                                                                                                                                                                                                                                                                                                                                                                                                                                                                                                                                                                                                                                                                                                                                                                                                                                                                                                                                                                                                                                                                                                                                                                                                        |                       |                 | Week 15                                               | Week 16                                           | Week 17                     |
| Photosyr  | nthesis, aerobic                                       | <b>B4.4 Bioenerg</b><br>& anaerobic resp<br>exercise | etics<br>oiration, metaboli                                       | sm, effects of                                                                                                                                                                                                                                                                                                                                                                                                                                                                                                                                                                                                                                                                                                                                                                                                                                                                                                                                                                                                                                                                                                                                                                                                                                                                                                                                                                                                                                                                                                                                                                                                                                                                                                                                                                                                                                                                                                                                                                                                                                                                                                                 | Holiday               | Holiday         | Nervous system,                                       | eostasis – N<br>endocrine glar<br>back, contrace  | nds & hormon                |
| Half Term | n 3: 3 <sup>rd</sup> January – 10 <sup>th</sup> Fel    | oruary (6 weeks).                                    |                                                                   |                                                                                                                                                                                                                                                                                                                                                                                                                                                                                                                                                                                                                                                                                                                                                                                                                                                                                                                                                                                                                                                                                                                                                                                                                                                                                                                                                                                                                                                                                                                                                                                                                                                                                                                                                                                                                                                                                                                                                                                                                                                                                                                                |                       | Half Term       | 4: 20 <sup>th</sup> February – 31 <sup>st</sup> March | ı (6 weeks).                                      |                             |
| Week 18   | Week 19                                                | Week 20                                              |                                                                   | Week 21                                                                                                                                                                                                                                                                                                                                                                                                                                                                                                                                                                                                                                                                                                                                                                                                                                                                                                                                                                                                                                                                                                                                                                                                                                                                                                                                                                                                                                                                                                                                                                                                                                                                                                                                                                                                                                                                                                                                                                                                                                                                                                                        | Week 22               | Week 23         | Week 24                                               | Week 25                                           | Week 26                     |
| horm      | s system, endoc<br>nones, negative<br>ontraception & i | feedback,                                            | Holiday                                                           | Nervous s                                                                                                                                                                                                                                                                                                                                                                                                                                                                                                                                                                                                                                                                                                                                                                                                                                                                                                                                                                                                                                                                                                                                                                                                                                                                                                                                                                                                                                                                                                                                                                                                                                                                                                                                                                                                                                                                                                                                                                                                                                                                                                                      | ystem, end            | ocrine gland    | meostasis  ds & hormones  tion & infertility          | _                                                 | eedback,                    |
|           |                                                        |                                                      |                                                                   | Half Term 5: 17 <sup>th</sup> April                                                                                                                                                                                                                                                                                                                                                                                                                                                                                                                                                                                                                                                                                                                                                                                                                                                                                                                                                                                                                                                                                                                                                                                                                                                                                                                                                                                                                                                                                                                                                                                                                                                                                                                                                                                                                                                                                                                                                                                                                                                                                            | - 26th May (6 weeks). |                 |                                                       |                                                   |                             |
|           |                                                        | Week 27                                              | Week 28                                                           | Week 29                                                                                                                                                                                                                                                                                                                                                                                                                                                                                                                                                                                                                                                                                                                                                                                                                                                                                                                                                                                                                                                                                                                                                                                                                                                                                                                                                                                                                                                                                                                                                                                                                                                                                                                                                                                                                                                                                                                                                                                                                                                                                                                        | Week 30               | Week 31         | Week 32                                               |                                                   | Week 33                     |
| Holiday   | Holiday                                                | · · · · · · · · · · · · · · · · · · ·                | <b>B4.7 Ecology</b> sation, biotic & abioticle, biodiversity, hum | c factors, carbon &                                                                                                                                                                                                                                                                                                                                                                                                                                                                                                                                                                                                                                                                                                                                                                                                                                                                                                                                                                                                                                                                                                                                                                                                                                                                                                                                                                                                                                                                                                                                                                                                                                                                                                                                                                                                                                                                                                                                                                                                                                                                                                            | Pape                  | er 1 Mock R     | evision                                               | Holiday                                           | Paper 1<br>Mock<br>Revisior |
|           |                                                        | Half Term 6: 5 <sup>th</sup> J                       | une – 21 <sup>st</sup> July (7 weeks).                            |                                                                                                                                                                                                                                                                                                                                                                                                                                                                                                                                                                                                                                                                                                                                                                                                                                                                                                                                                                                                                                                                                                                                                                                                                                                                                                                                                                                                                                                                                                                                                                                                                                                                                                                                                                                                                                                                                                                                                                                                                                                                                                                                |                       | Curriculum Inte | ent:                                                  |                                                   |                             |
| Week 34   | Week 35                                                | Week 36                                              | Week 37                                                           | Week 38                                                                                                                                                                                                                                                                                                                                                                                                                                                                                                                                                                                                                                                                                                                                                                                                                                                                                                                                                                                                                                                                                                                                                                                                                                                                                                                                                                                                                                                                                                                                                                                                                                                                                                                                                                                                                                                                                                                                                                                                                                                                                                                        | Week 39               |                 |                                                       |                                                   |                             |
| Pape      |                                                        |                                                      |                                                                   |                                                                                                                                                                                                                                                                                                                                                                                                                                                                                                                                                                                                                                                                                                                                                                                                                                                                                                                                                                                                                                                                                                                                                                                                                                                                                                                                                                                                                                                                                                                                                                                                                                                                                                                                                                                                                                                                                                                                                                                                                                                                                                                                |                       |                 | urriculum we aim to<br>ing skills in an unfar         |                                                   |                             |

## Year Y10 Trilogy Chemistry, 2022/2023

|                  |                                                              | Half Term                                         | 1: 5 <sup>th</sup> September – 2st Oc           | tober (7 weeks).                                                 |                                               |                                                                                                                                                                                                                                                                                                                                                                                                                                                                                                                                                                                                                                                                                                                                                                                                                                                                                                                                                                                                                                                                                                                                                                                                                                                                                                                                                                                                                                                                                                                                                                                                                                                                                                                                                                                                                                                                                                                                                                                                                                                                                                                                |                                                     |                                                         | MALIBYACADE<br>Term 2            |
|------------------|--------------------------------------------------------------|---------------------------------------------------|-------------------------------------------------|------------------------------------------------------------------|-----------------------------------------------|--------------------------------------------------------------------------------------------------------------------------------------------------------------------------------------------------------------------------------------------------------------------------------------------------------------------------------------------------------------------------------------------------------------------------------------------------------------------------------------------------------------------------------------------------------------------------------------------------------------------------------------------------------------------------------------------------------------------------------------------------------------------------------------------------------------------------------------------------------------------------------------------------------------------------------------------------------------------------------------------------------------------------------------------------------------------------------------------------------------------------------------------------------------------------------------------------------------------------------------------------------------------------------------------------------------------------------------------------------------------------------------------------------------------------------------------------------------------------------------------------------------------------------------------------------------------------------------------------------------------------------------------------------------------------------------------------------------------------------------------------------------------------------------------------------------------------------------------------------------------------------------------------------------------------------------------------------------------------------------------------------------------------------------------------------------------------------------------------------------------------------|-----------------------------------------------------|---------------------------------------------------------|----------------------------------|
| Week 1           | Week 2                                                       | Week 3                                            | Week 4                                          | Week 5                                                           | Week 6                                        | Week 7                                                                                                                                                                                                                                                                                                                                                                                                                                                                                                                                                                                                                                                                                                                                                                                                                                                                                                                                                                                                                                                                                                                                                                                                                                                                                                                                                                                                                                                                                                                                                                                                                                                                                                                                                                                                                                                                                                                                                                                                                                                                                                                         |                                                     | Week 8                                                  | Week 9                           |
|                  | <b>.5 Energy Cho</b> endothermic,                            |                                                   | Ionic, covaler                                  | nt, metallic, pro                                                | onding<br>operties, struct<br>ter, fullerenes | ure, polymers,                                                                                                                                                                                                                                                                                                                                                                                                                                                                                                                                                                                                                                                                                                                                                                                                                                                                                                                                                                                                                                                                                                                                                                                                                                                                                                                                                                                                                                                                                                                                                                                                                                                                                                                                                                                                                                                                                                                                                                                                                                                                                                                 | Holiday                                             | C5.2 B                                                  | onding                           |
|                  | Half Term 2                                                  | : 31 <sup>st</sup> October – 16 <sup>th</sup> Dec | ember (7 weeks).                                |                                                                  |                                               |                                                                                                                                                                                                                                                                                                                                                                                                                                                                                                                                                                                                                                                                                                                                                                                                                                                                                                                                                                                                                                                                                                                                                                                                                                                                                                                                                                                                                                                                                                                                                                                                                                                                                                                                                                                                                                                                                                                                                                                                                                                                                                                                | Half Term 3                                         | : 3 <sup>rd</sup> January – 10 <sup>th</sup> Februa     | ary (6 weeks).                   |
| Week 10          | Week 11                                                      | Week 12                                           | Week 13                                         | Week 14                                                          |                                               |                                                                                                                                                                                                                                                                                                                                                                                                                                                                                                                                                                                                                                                                                                                                                                                                                                                                                                                                                                                                                                                                                                                                                                                                                                                                                                                                                                                                                                                                                                                                                                                                                                                                                                                                                                                                                                                                                                                                                                                                                                                                                                                                | Week 15                                             | Week 16                                                 | Week 17                          |
| Conserv          | ation of mass, b                                             | 3 Quantitative Cladancing equaticoncentration, y  | ons, reacting mo                                | isses, moles,                                                    | Holiday                                       | Holiday                                                                                                                                                                                                                                                                                                                                                                                                                                                                                                                                                                                                                                                                                                                                                                                                                                                                                                                                                                                                                                                                                                                                                                                                                                                                                                                                                                                                                                                                                                                                                                                                                                                                                                                                                                                                                                                                                                                                                                                                                                                                                                                        | factors affect                                      | Rates of Recing rate of reaction, reversible reactions. | on, calculating                  |
| Half Term 3      | 3 <sup>rd</sup> January – 10 <sup>th</sup> Febi              | ruary (6 weeks).                                  |                                                 |                                                                  |                                               | Half Term 4:                                                                                                                                                                                                                                                                                                                                                                                                                                                                                                                                                                                                                                                                                                                                                                                                                                                                                                                                                                                                                                                                                                                                                                                                                                                                                                                                                                                                                                                                                                                                                                                                                                                                                                                                                                                                                                                                                                                                                                                                                                                                                                                   | : 20 <sup>th</sup> February – 31 <sup>st</sup> Marc | ch (6 weeks).                                           |                                  |
| Week 18          | Week 19                                                      | Week 20                                           |                                                 | Week 21                                                          | Week 22                                       | Week 23                                                                                                                                                                                                                                                                                                                                                                                                                                                                                                                                                                                                                                                                                                                                                                                                                                                                                                                                                                                                                                                                                                                                                                                                                                                                                                                                                                                                                                                                                                                                                                                                                                                                                                                                                                                                                                                                                                                                                                                                                                                                                                                        | Week 24                                             | Week 25                                                 | Week 26                          |
| factors affectin | 6 Rates of Rec<br>ng rate of reaction<br>reversible reaction |                                                   |                                                 | Crudo                                                            | il fra atianal                                | 1. 1.11 1.                                                                                                                                                                                                                                                                                                                                                                                                                                                                                                                                                                                                                                                                                                                                                                                                                                                                                                                                                                                                                                                                                                                                                                                                                                                                                                                                                                                                                                                                                                                                                                                                                                                                                                                                                                                                                                                                                                                                                                                                                                                                                                                     | 1 • 1                                               | • . •                                                   |                                  |
|                  |                                                              | •                                                 |                                                 | Crude o                                                          | II, Iraciionai (                              |                                                                                                                                                                                                                                                                                                                                                                                                                                                                                                                                                                                                                                                                                                                                                                                                                                                                                                                                                                                                                                                                                                                                                                                                                                                                                                                                                                                                                                                                                                                                                                                                                                                                                                                                                                                                                                                                                                                                                                                                                                                                                                                                | acking, poly<br>enes                                | merisation, c                                           | alkanes &                        |
|                  |                                                              | •                                                 |                                                 |                                                                  | - 26th May (6 weeks).                         |                                                                                                                                                                                                                                                                                                                                                                                                                                                                                                                                                                                                                                                                                                                                                                                                                                                                                                                                                                                                                                                                                                                                                                                                                                                                                                                                                                                                                                                                                                                                                                                                                                                                                                                                                                                                                                                                                                                                                                                                                                                                                                                                |                                                     | merisation, c                                           | alkanes &                        |
|                  |                                                              | •                                                 | Week 28                                         |                                                                  |                                               |                                                                                                                                                                                                                                                                                                                                                                                                                                                                                                                                                                                                                                                                                                                                                                                                                                                                                                                                                                                                                                                                                                                                                                                                                                                                                                                                                                                                                                                                                                                                                                                                                                                                                                                                                                                                                                                                                                                                                                                                                                                                                                                                |                                                     | merisation, c                                           | Week 33                          |
| Holiday          | Holiday                                                      | Week 27  C5.  Crude oil, fr                       | Week 28  7 Organic Chemactional distillations 8 | Half Term 5: 17 <sup>th</sup> April Week 29  istry on, cracking, | - 26th May (6 weeks).<br>Week 30              | alke                                                                                                                                                                                                                                                                                                                                                                                                                                                                                                                                                                                                                                                                                                                                                                                                                                                                                                                                                                                                                                                                                                                                                                                                                                                                                                                                                                                                                                                                                                                                                                                                                                                                                                                                                                                                                                                                                                                                                                                                                                                                                                                           | enes<br>Week 32                                     | merisation, c                                           | Week 33 Paper 1 Mock             |
| Holiday          |                                                              | Week 27  C5. Crude oil, from polymer              | 7 Organic Chemactional distillation             | Half Term 5: 17 <sup>th</sup> April Week 29  istry on, cracking, | - 26th May (6 weeks).<br>Week 30              | Week 31                                                                                                                                                                                                                                                                                                                                                                                                                                                                                                                                                                                                                                                                                                                                                                                                                                                                                                                                                                                                                                                                                                                                                                                                                                                                                                                                                                                                                                                                                                                                                                                                                                                                                                                                                                                                                                                                                                                                                                                                                                                                                                                        | week 32                                             |                                                         | Week 33 Paper 1                  |
| Holiday Week 34  |                                                              | Week 27  C5. Crude oil, from polymer              | 7 Organic Chemactional distillations 8          | Half Term 5: 17 <sup>th</sup> April Week 29  istry on, cracking, | - 26th May (6 weeks).<br>Week 30              | Week 31  The state of the state | week 32 vision nt:                                  |                                                         | Week 33  Paper 1  Mock  Revision |