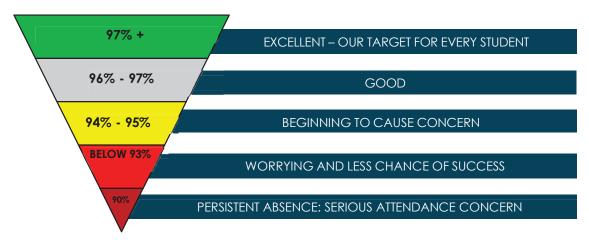

## **ATTENDANCE** 2022 - 2023

#### ATTENDANCE TRACKING



Every week, you will review your attendance and record it in the table below.

Parents and Carers are asked to:

- Work collaboratively with the Academy and take an active role in supporting to improve their child's attendance.
- Not take holidays in term time (requests will not be authorised unless there are exceptional circumstances).
- Reinforce high expectations in terms of attendance to ensure your child benefits fully from the quality of education the Academy provides.
- Keep a personal log of your child's attendance across the year (consult with the table on the next pages).
- Spot early signs of disengagement and contact the Academy for support.
- Be aware that Academy parents/carers have faced fixed penalty fines and prosecution for taking their children on holiday in term time