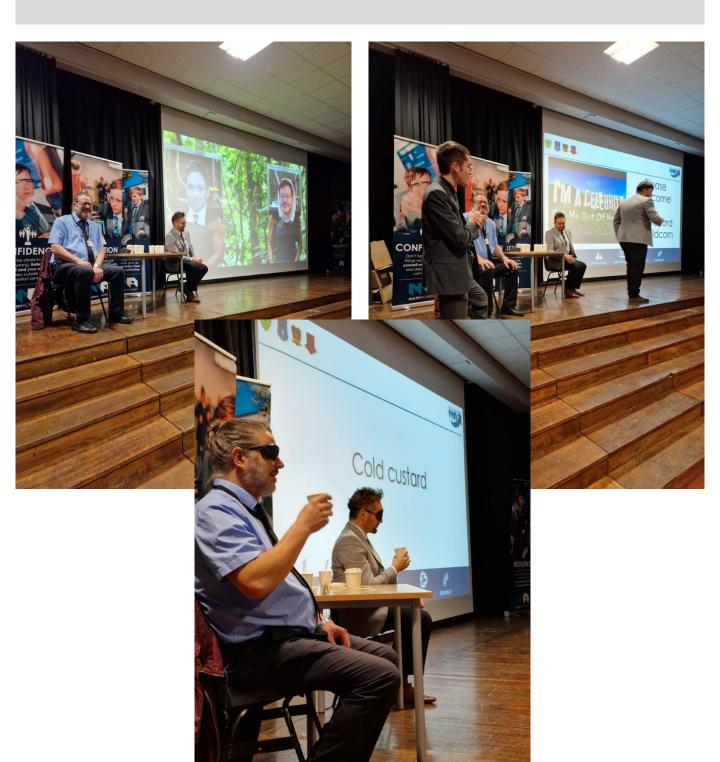

#### **Bushtucker Trial**

Year 9 students have watched Mr Stafford and Mr Oldcorn complete a bushtucker trial to earn 'stars' for the year group. The year group can earn stars by having high attendance, good behaviour and minimal lates. Staff will then complete challenges in assembly for the students' entertainment as well as stars. If enough stars are completed the rewards will be chocolate, form tutors dancing on stage and even some Karaoke from Mr Ducker and Mr Anderson!

Mr Oldcorn and Mr Stafford correctly identified food such as cold custard and a very old and very smelly tin of sardines. In the next two assemblies more form tutors and senior leaders will be completing challenges!