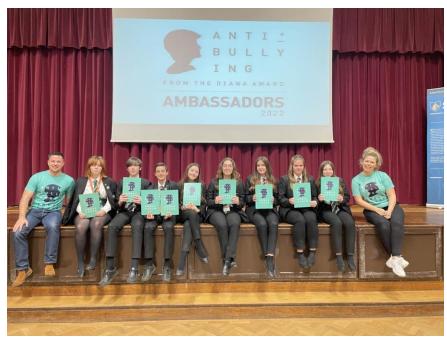

## Princess Diana Trust Anti-Bullying Ambassador Training

Students in Y10 attended the Princess Diana Trust Anti-Bullying Ambassador Training along with many schools from all over the North of England at Wath Academy. The students learnt new skills and developed qualities they will need to allow them to be effective anti-bullying ambassadors and to develop a programme of events that will start after Christmas focussing on anti-bullying messages. Watch this space for further details. A massive well done and thank you to the students who were a credit to the Academy .