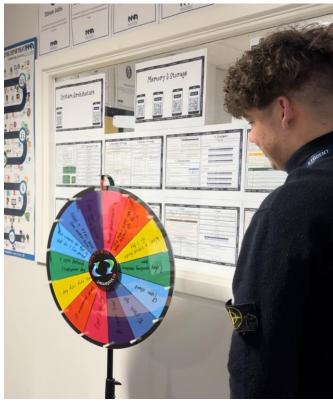

## **Children in Need**

Students in Year 12 and 13 organised events across the school to raise money for Children in Need. Students paid £1 to take a spin on the Wheel of (mis)Fortune to win a prize, there were sporting activities in the Atrium for lower school to take part in, a charity scholarship football match, football skills challenges between staff and students and a Staff vs Students Netball game. Students raised £65.