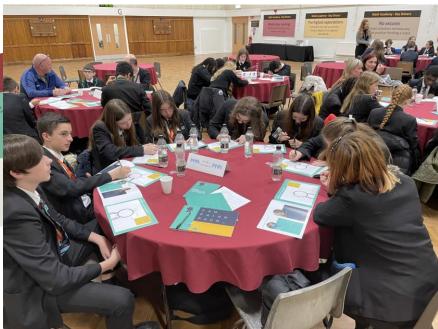

## Princess Diana Trust Anti-Bullying Ambassador Training

Students in Y10 attended the Princess Diana Trust Anti-Bullying Ambassador Training along with many schools from all over the North of England at Wath Academy. The students learnt new skills and developed qualities they will need to allow them to be effective anti-bullying ambassadors and to develop a programme of events that will start after Christmas focussing on anti-bullying messages. Watch this space for further details. A massive well done and thank you to the students who were a credit to the Academy .