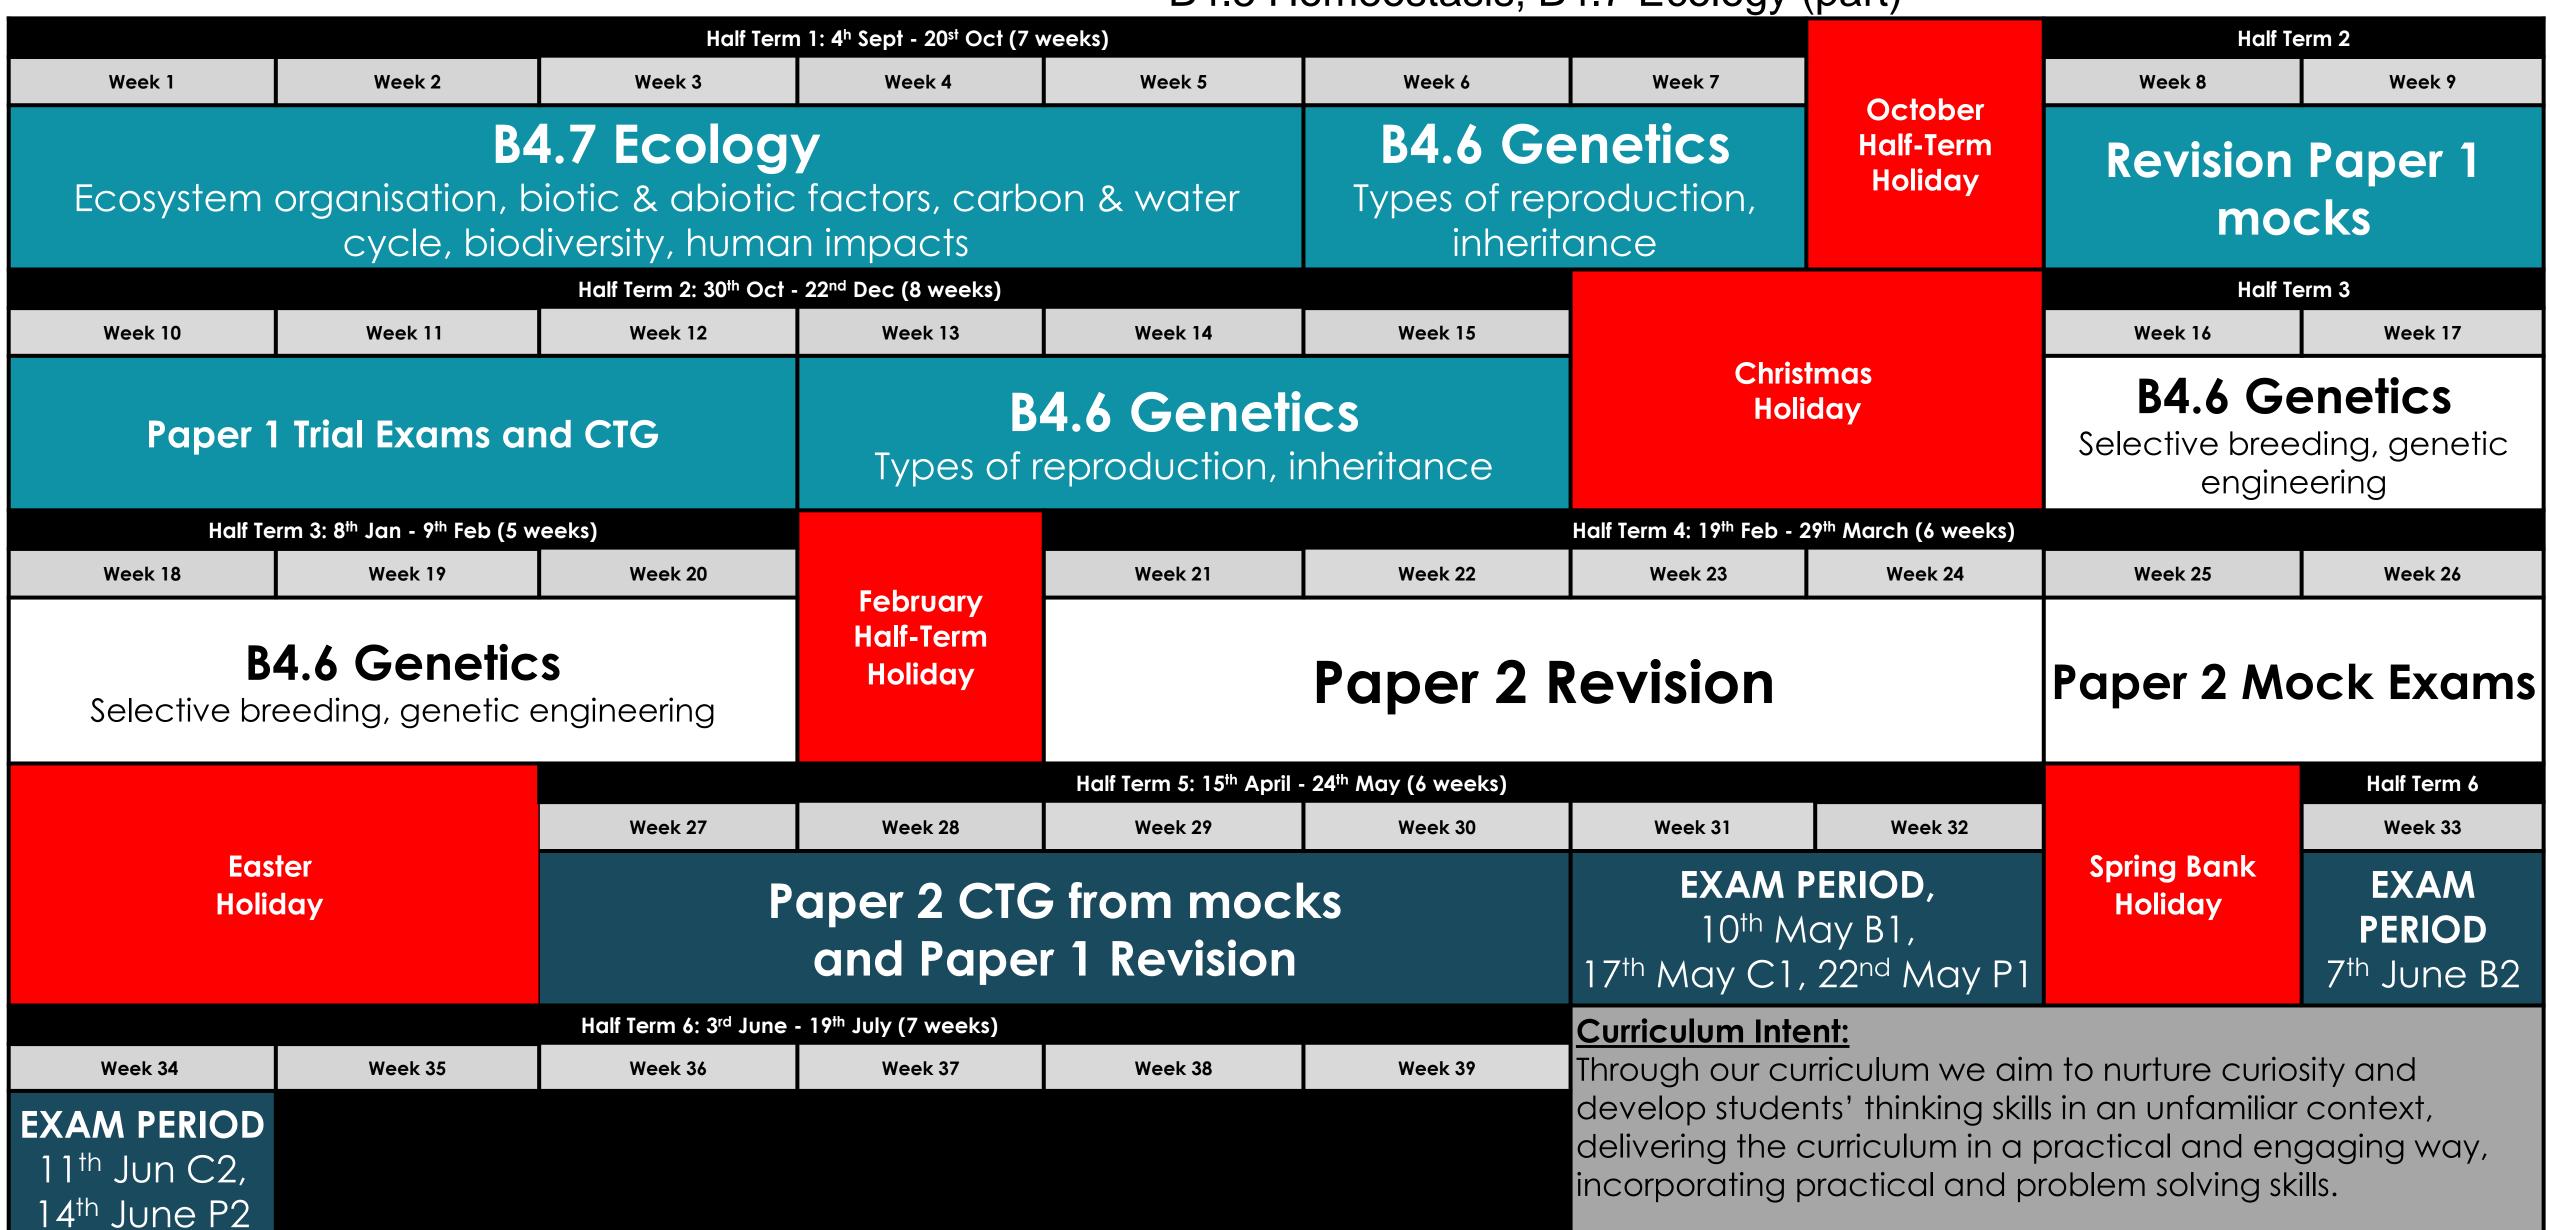

Y11 TRIPLE, Biology, 2023-24

B4.1 Cells & Movement, B4.2 Organisation,

B4.3 Infection & Response, B4.4 Bioenergetics,

B4.5 Homeostasis, B4.7 Ecology (part)