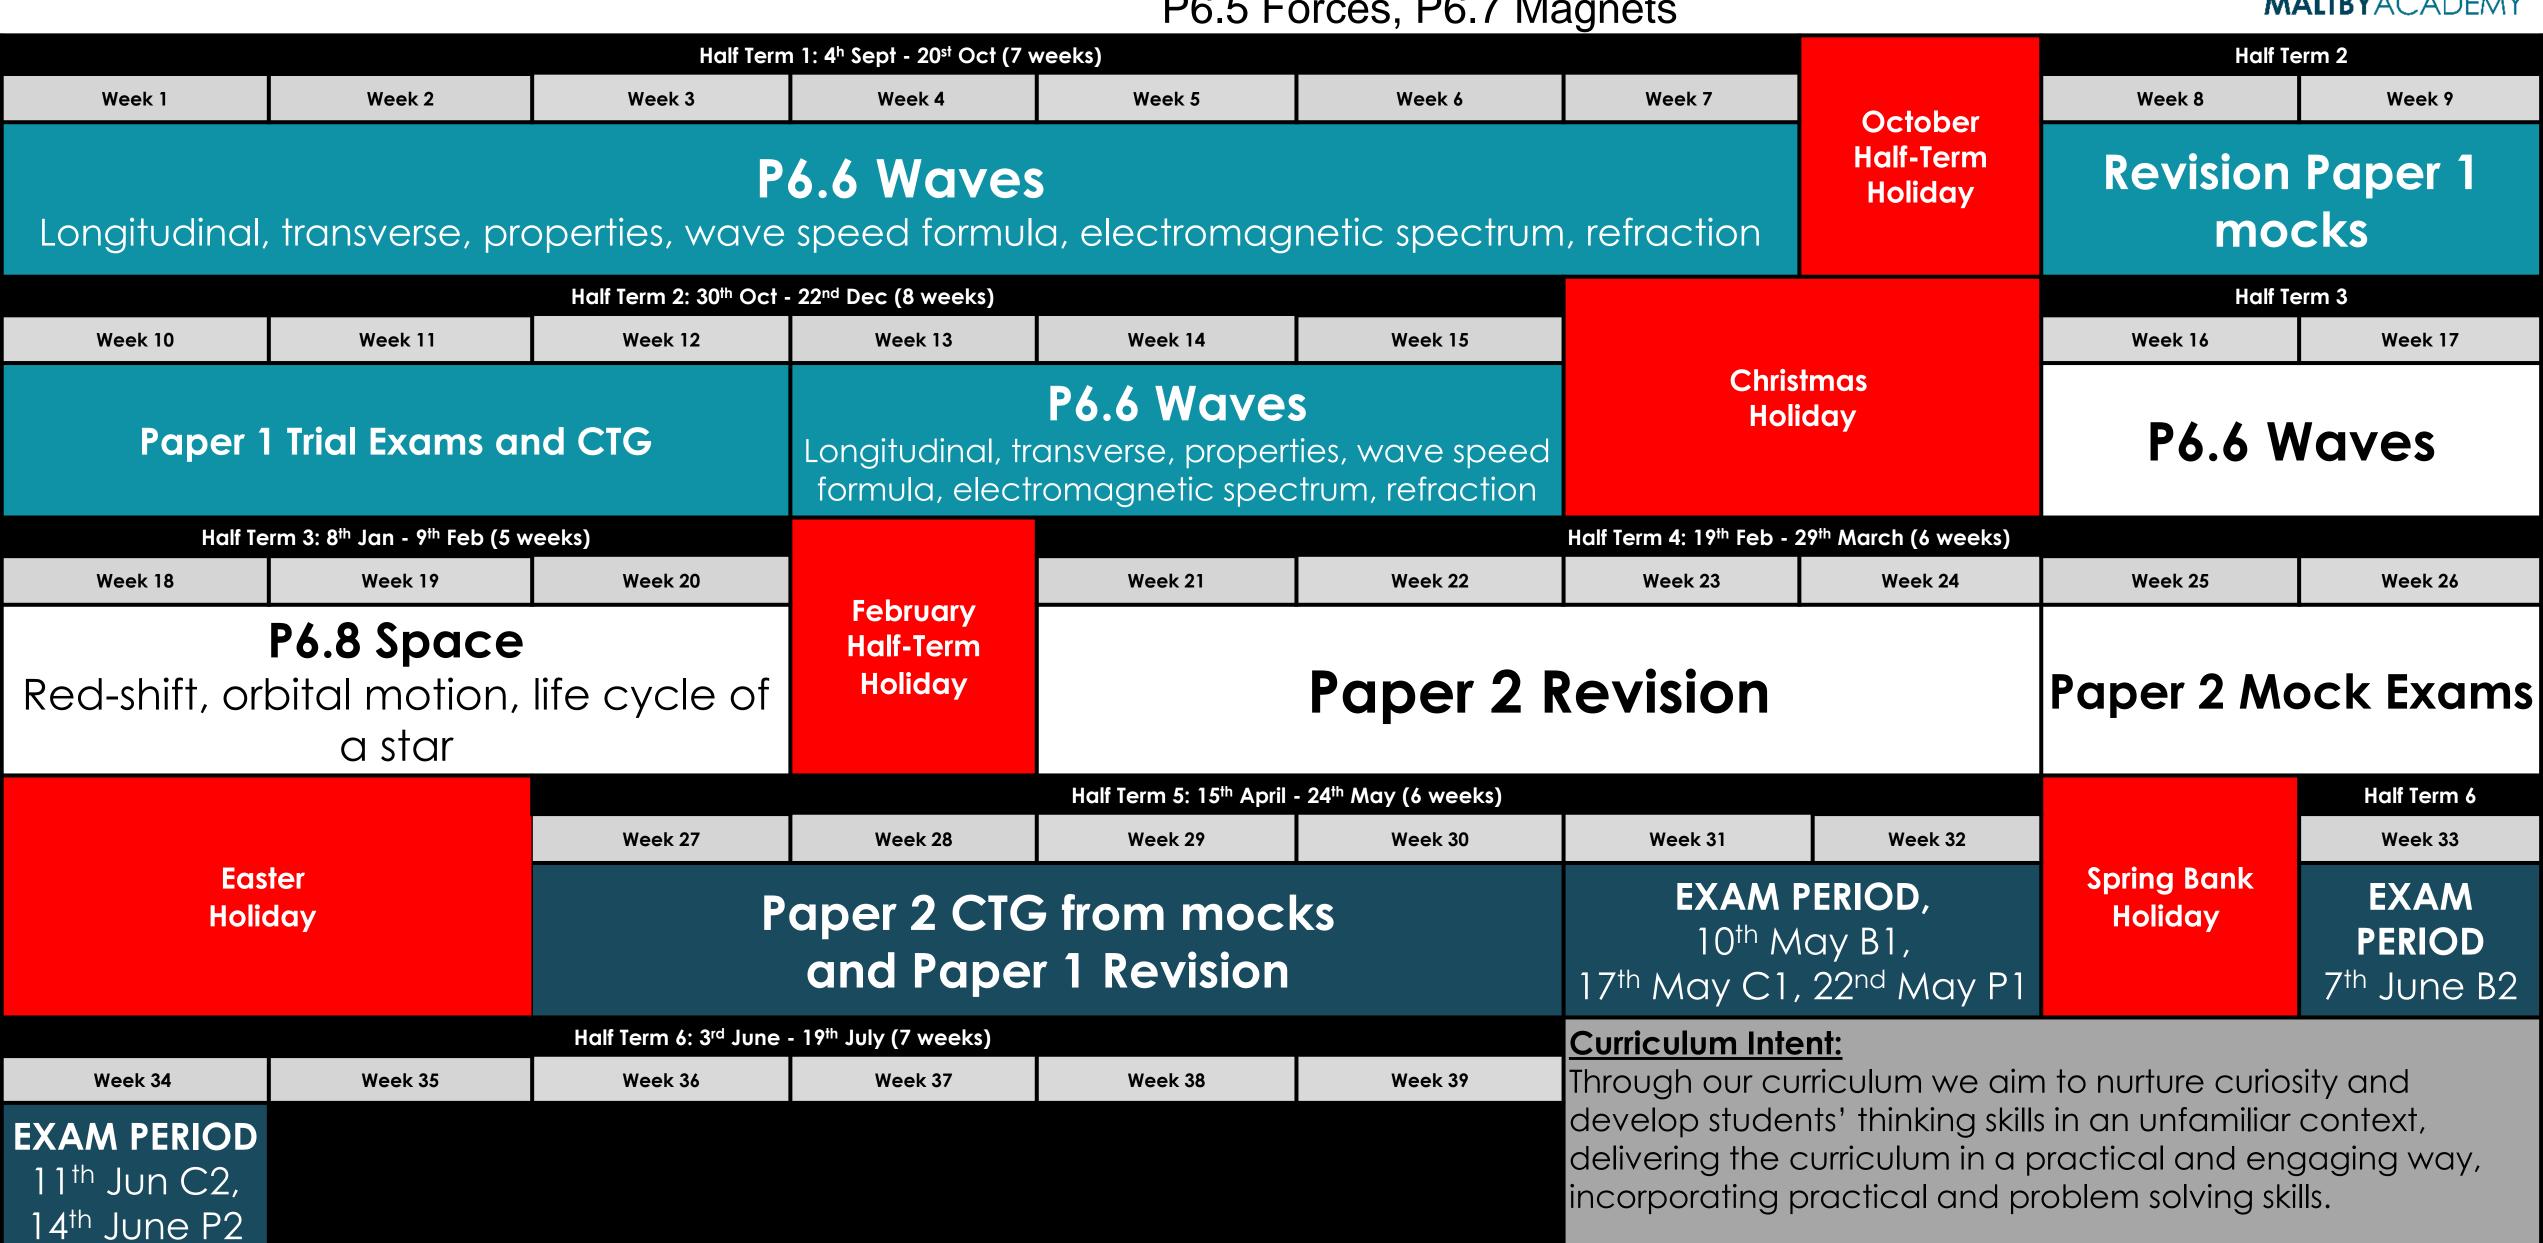

Y11 TRIPLE, Physics, 2023-24

P6.1 Energy, P6.2 Electricity,

P6.3 Particles of matter, P6.4 Radiation,

P6.5 Forces, P6.7 Magnets