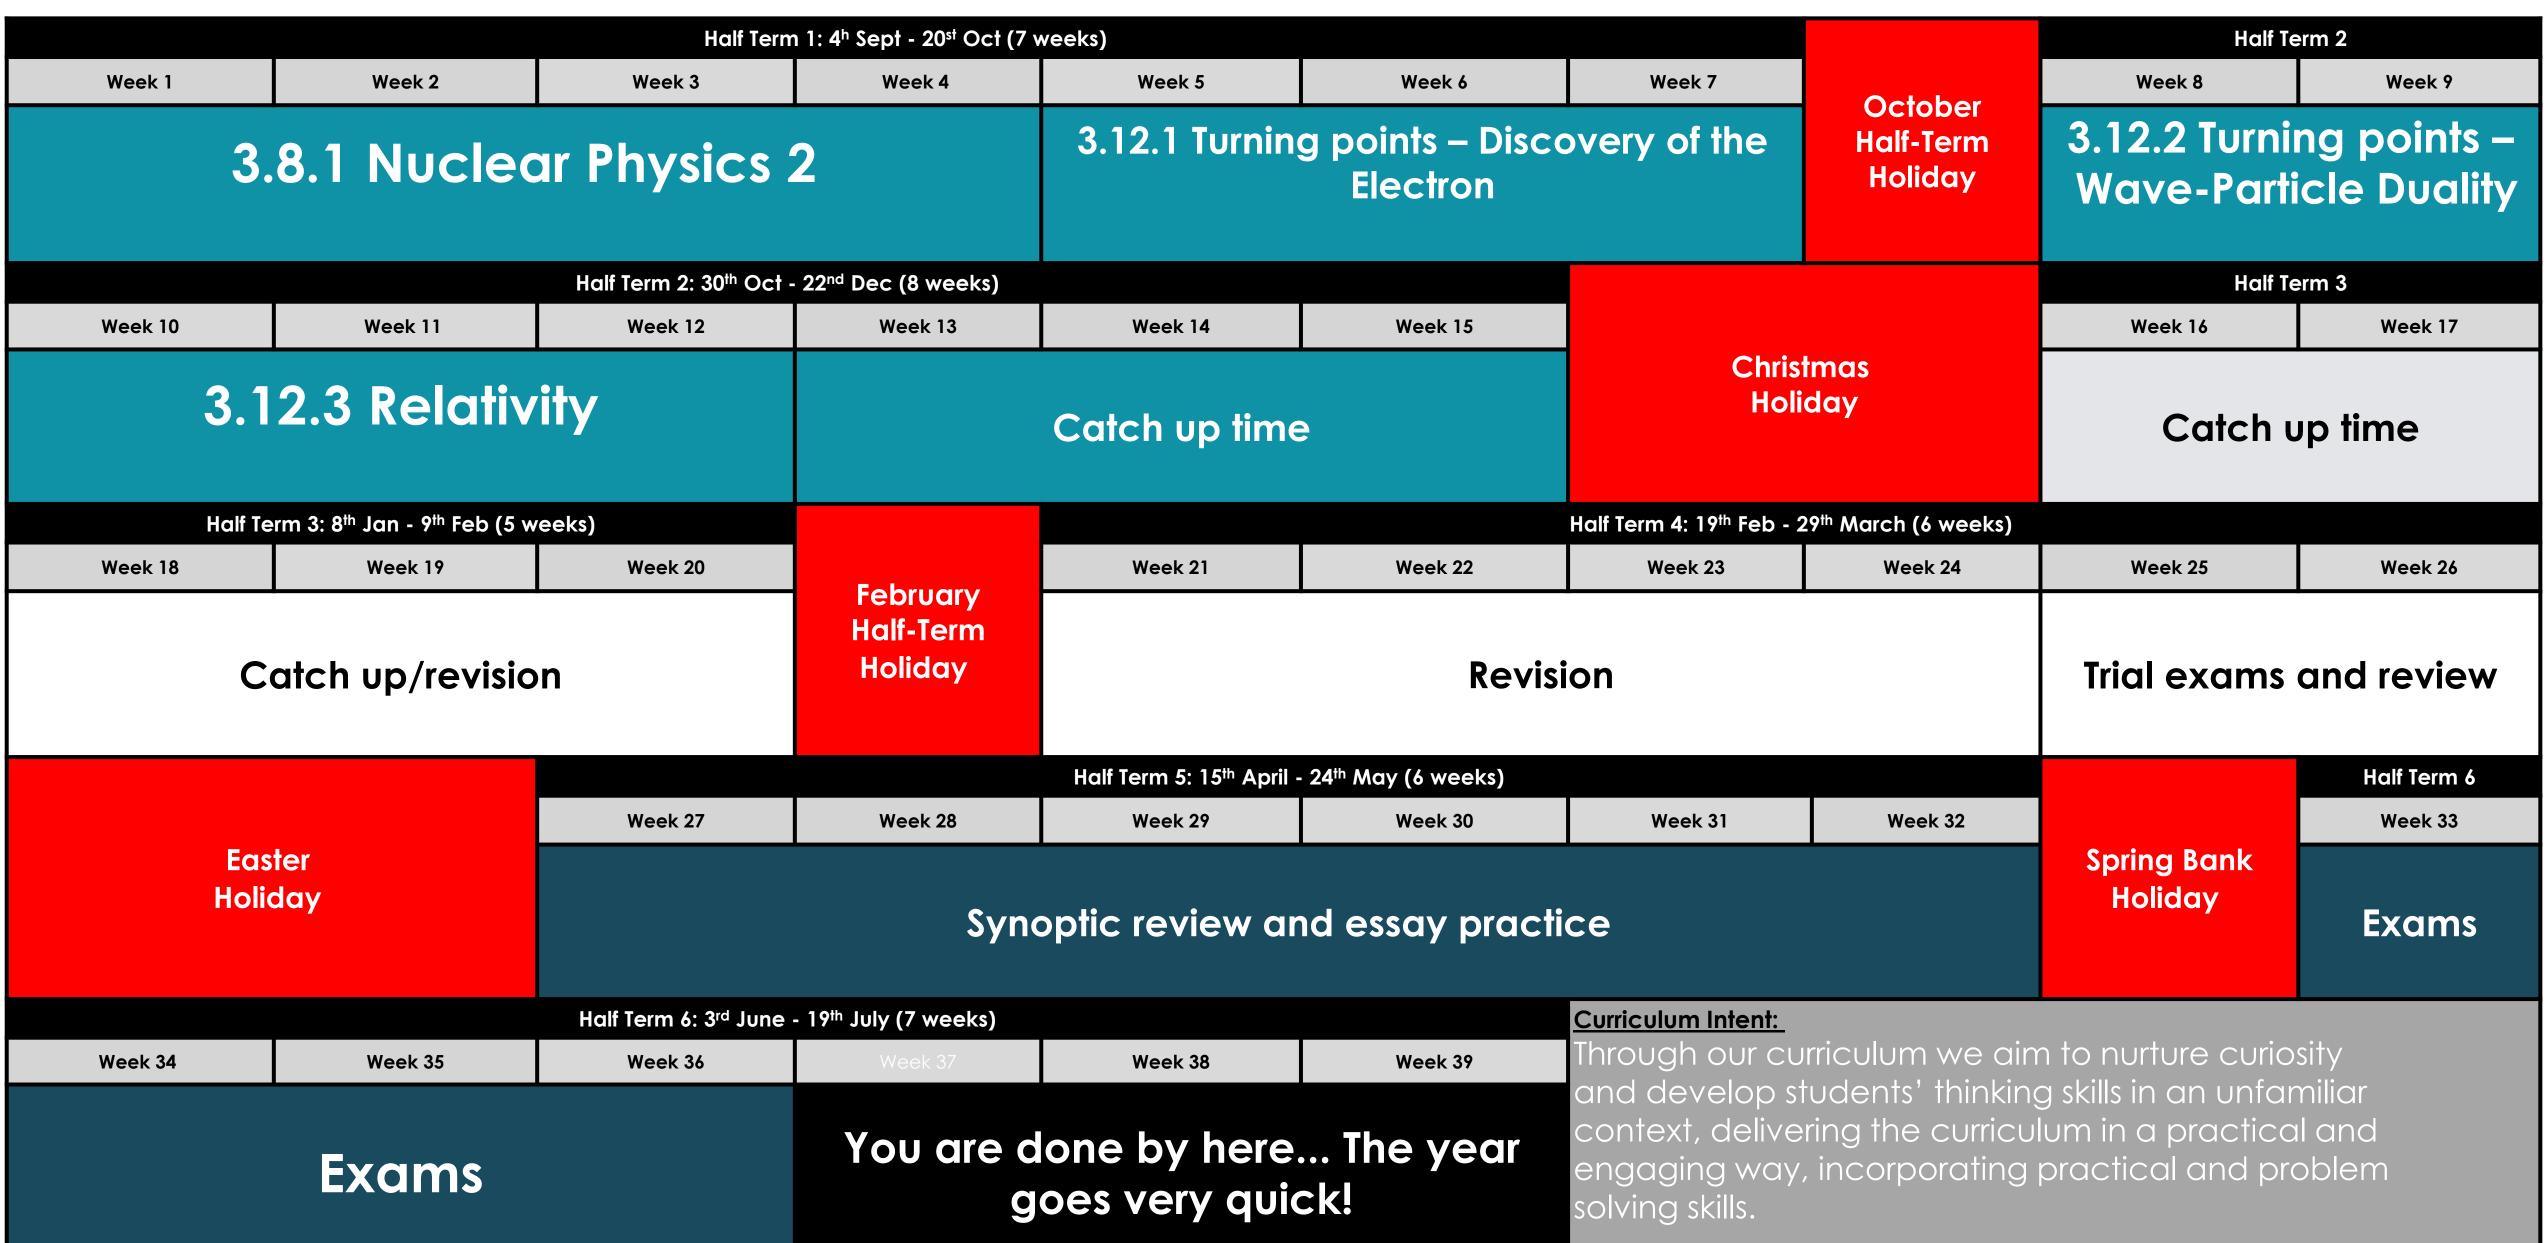

| Week 38            | Week 39             | There works                                                          |                                          |                                                                                     | soit / oue of           |
| A2 content start: 3.6.1 Further mechanics & Practical skills 2 (3.1.2, |         |                                        |                                                                   |                    |                     | develop stude<br>delivering the d                                    | nts' thinking skill<br>curriculum in a p | n to nurture curic<br>ls in an unfamiliand<br>oractical and en<br>roblem solving sk | context,<br>gaging way, |

## Year 13 Physics, A side 2023/24





## Year 13 Physics, B side 2023/24