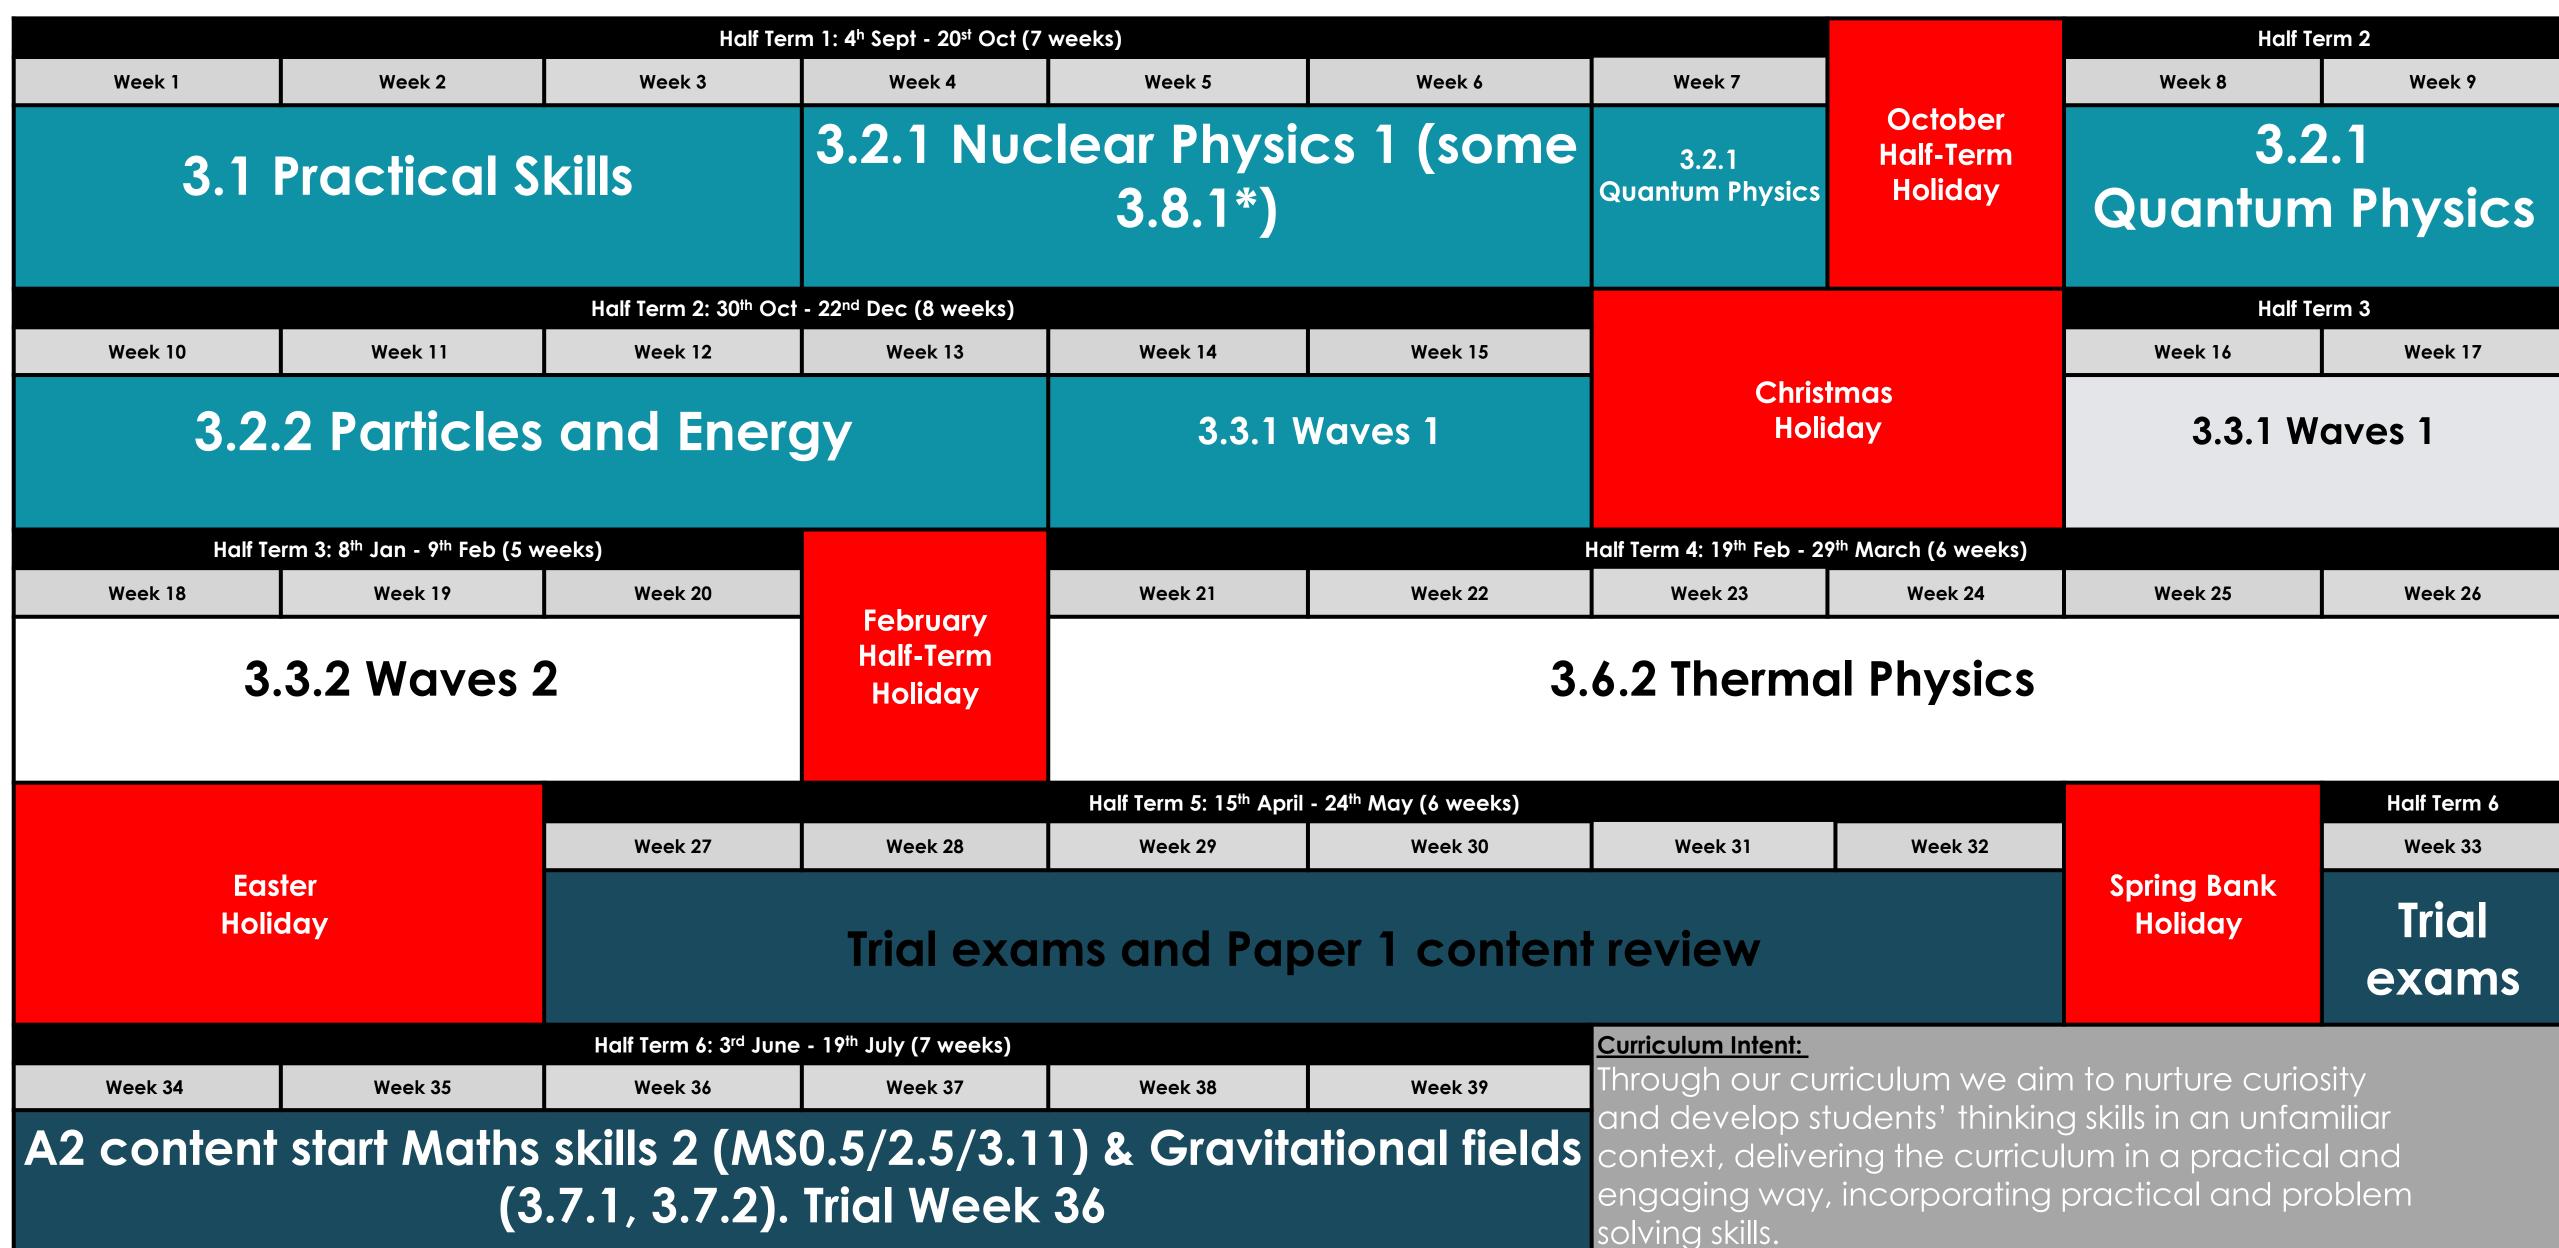

## Year 12 Physics, A side 2023/24





## Year 12 Physics, B side 2023/24



|                                                                        |         |                                        |                                                                   |                    |                     |                                                                      |                                          | 14                                                                                  | ALIBIACADLMI            |
|------------------------------------------------------------------------|---------|----------------------------------------|-------------------------------------------------------------------|--------------------|---------------------|-------------------------------------------------------------