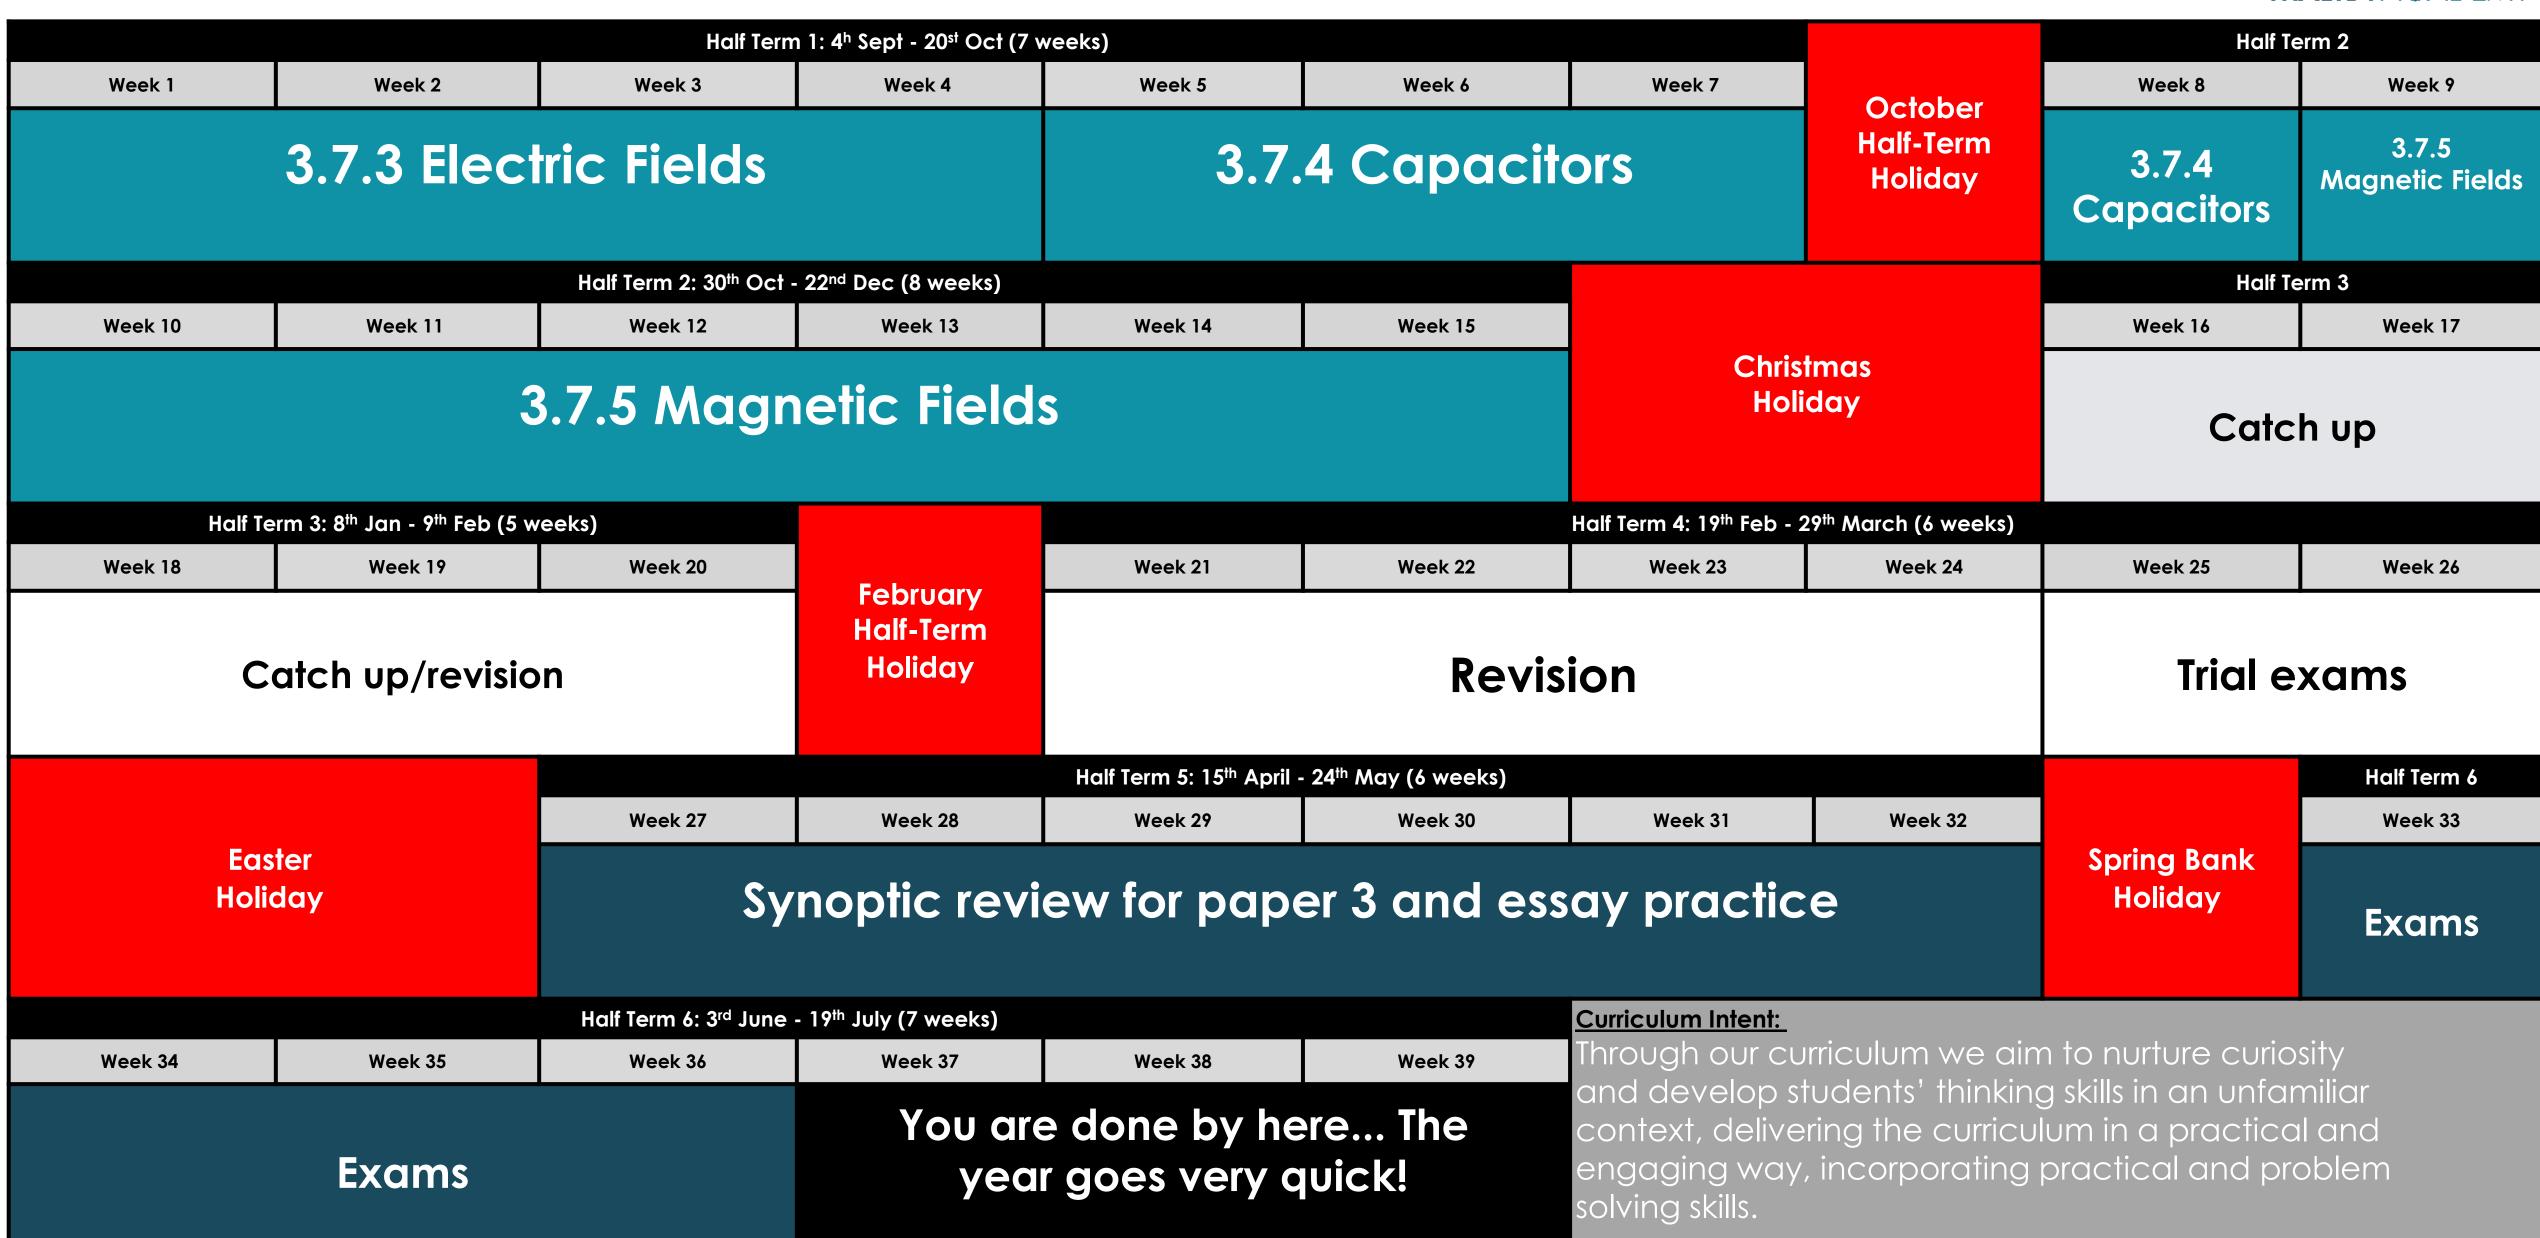

| Week 39             | There works                                                          |                                          |                                                                                     | soit / oue of           |
| A2 content start: 3.6.1 Further mechanics & Practical skills 2 (3.1.2, |         |                                        |                                                                   |                    |                     | develop stude<br>delivering the d                                    | nts' thinking skill<br>curriculum in a p | n to nurture curic<br>ls in an unfamiliand<br>oractical and en<br>roblem solving sk | context,<br>gaging way, |

## Year 13 Physics, A side 2023/24





## Year 13 Physics, B side 2023/24