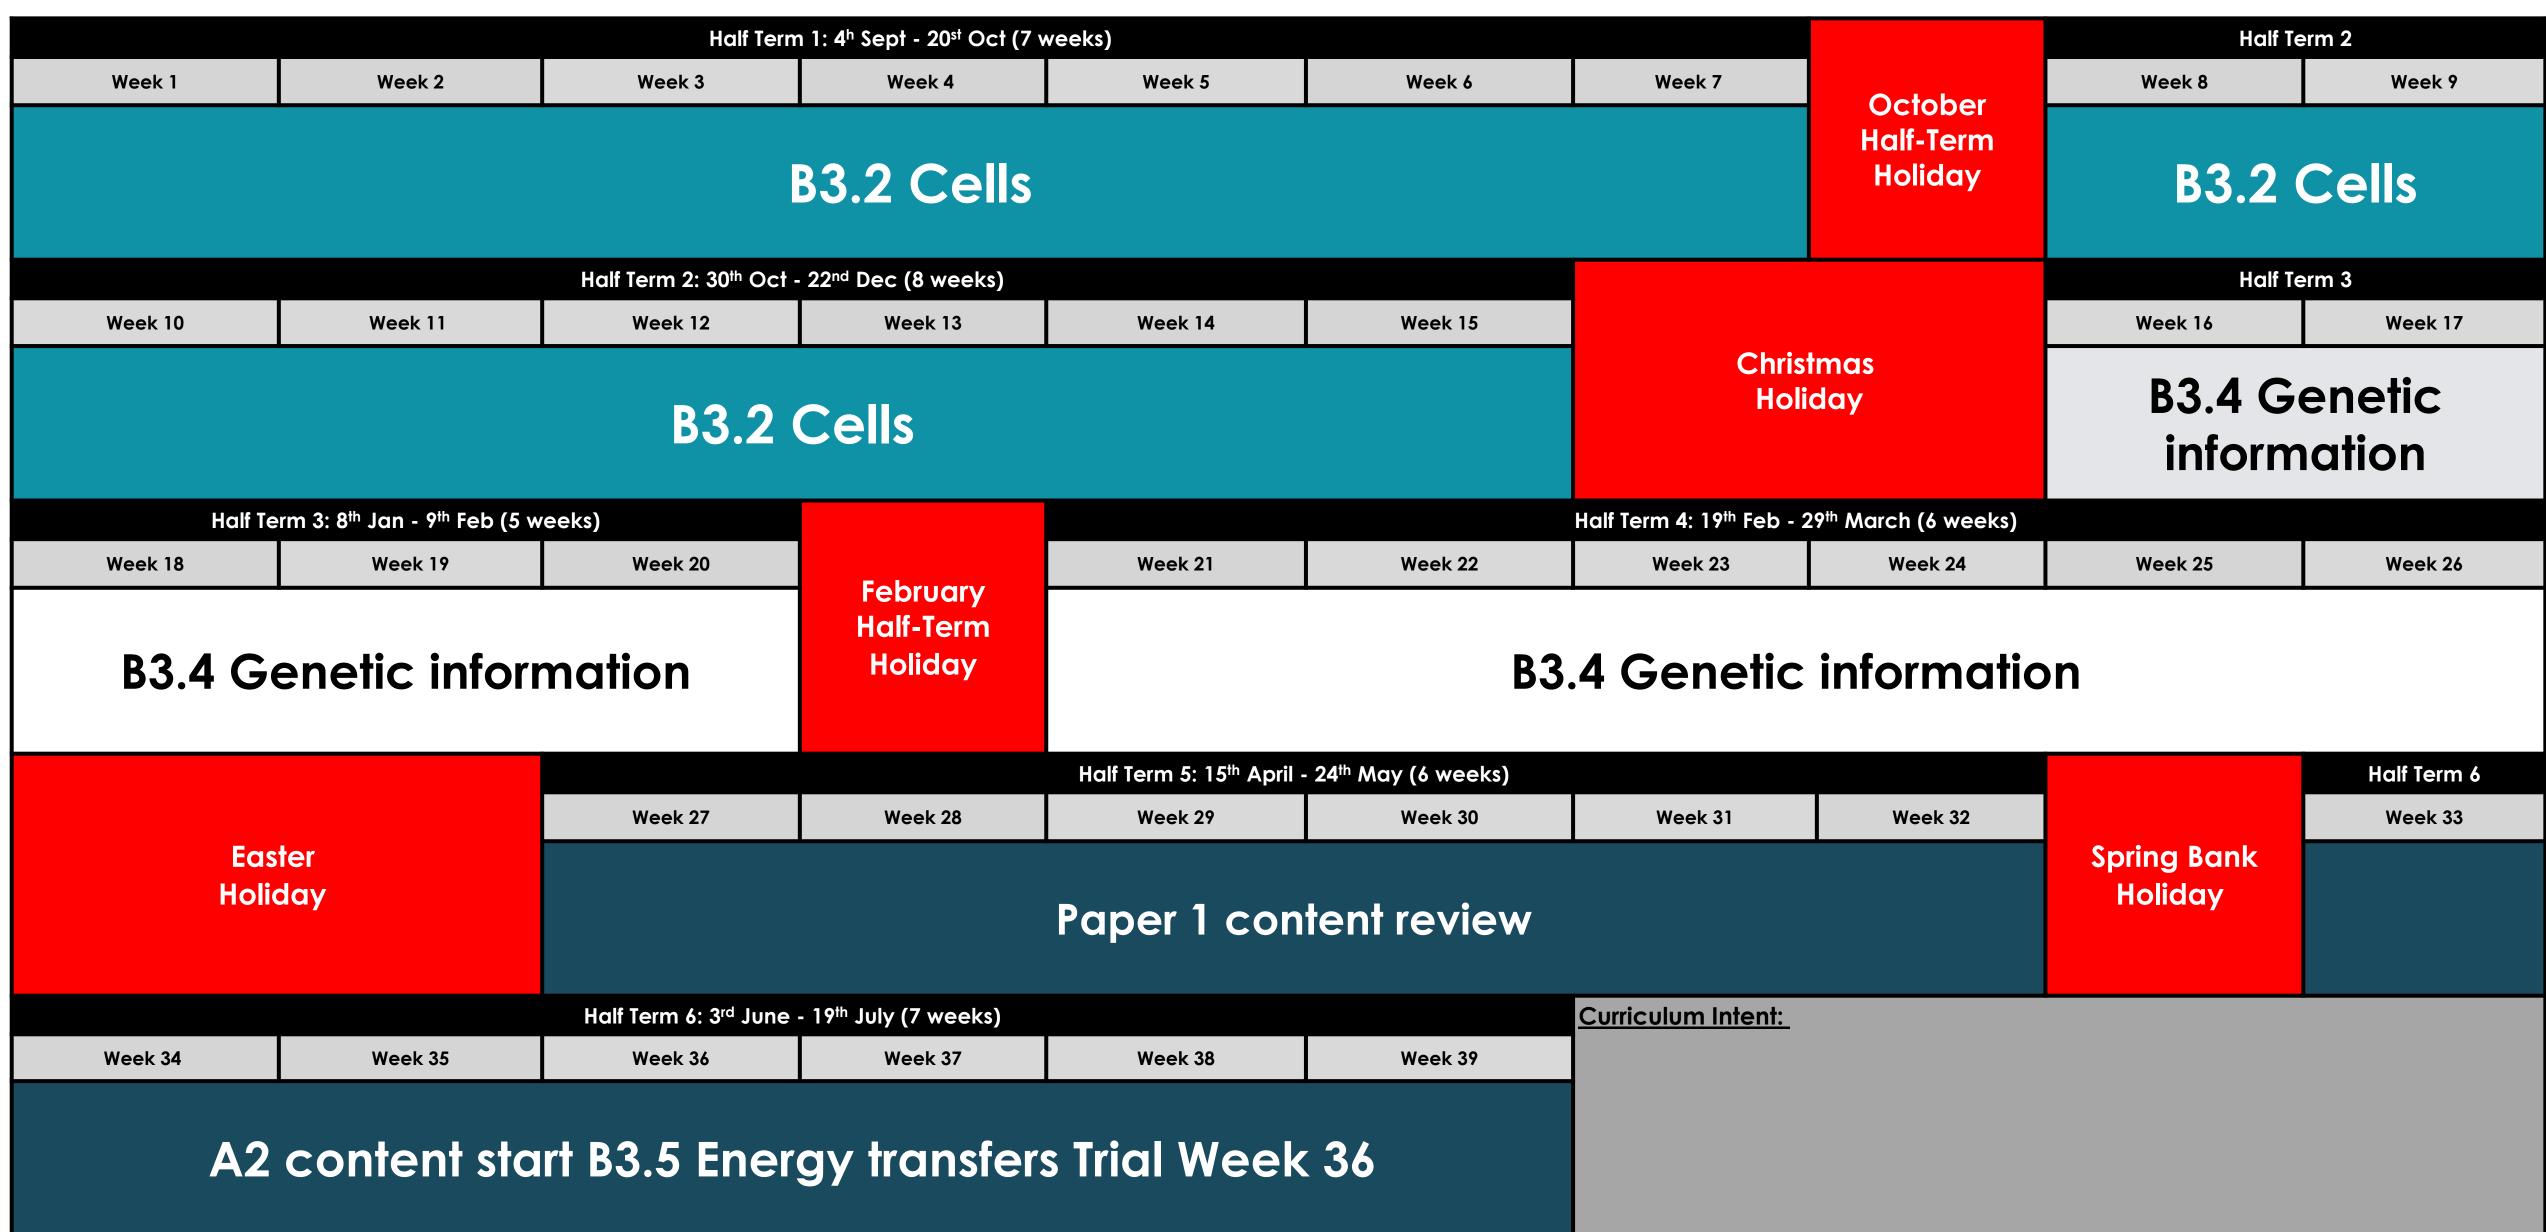

| Week 35                                                          | Week 36                           | Week 37                           | Week 38                               | Week 39                                                              |                    |                      |                        |              |  |
| A2                                                                | content sta                                                      | ırt B3.5 Ener                     | gy transfer                       | s Trial Week                          | 36                                                                   |                    |                      |                        |              |  |

## Year 12 Biology, B side 2023-24





## Year 13 Biology, A side 2023-24



|             |                                                       |                                   |                                                                     |                                       |                                  |                    |                      | //\                    | ALIBYACADEM |
|-------------|-------------------------------------------------------|-----------------------------------|---------------------------------------------------------------------|---------------------------------------|----------------------------------|--------------------|----------------------|------------------------|-------------|
|             |                                                       | Half Tern