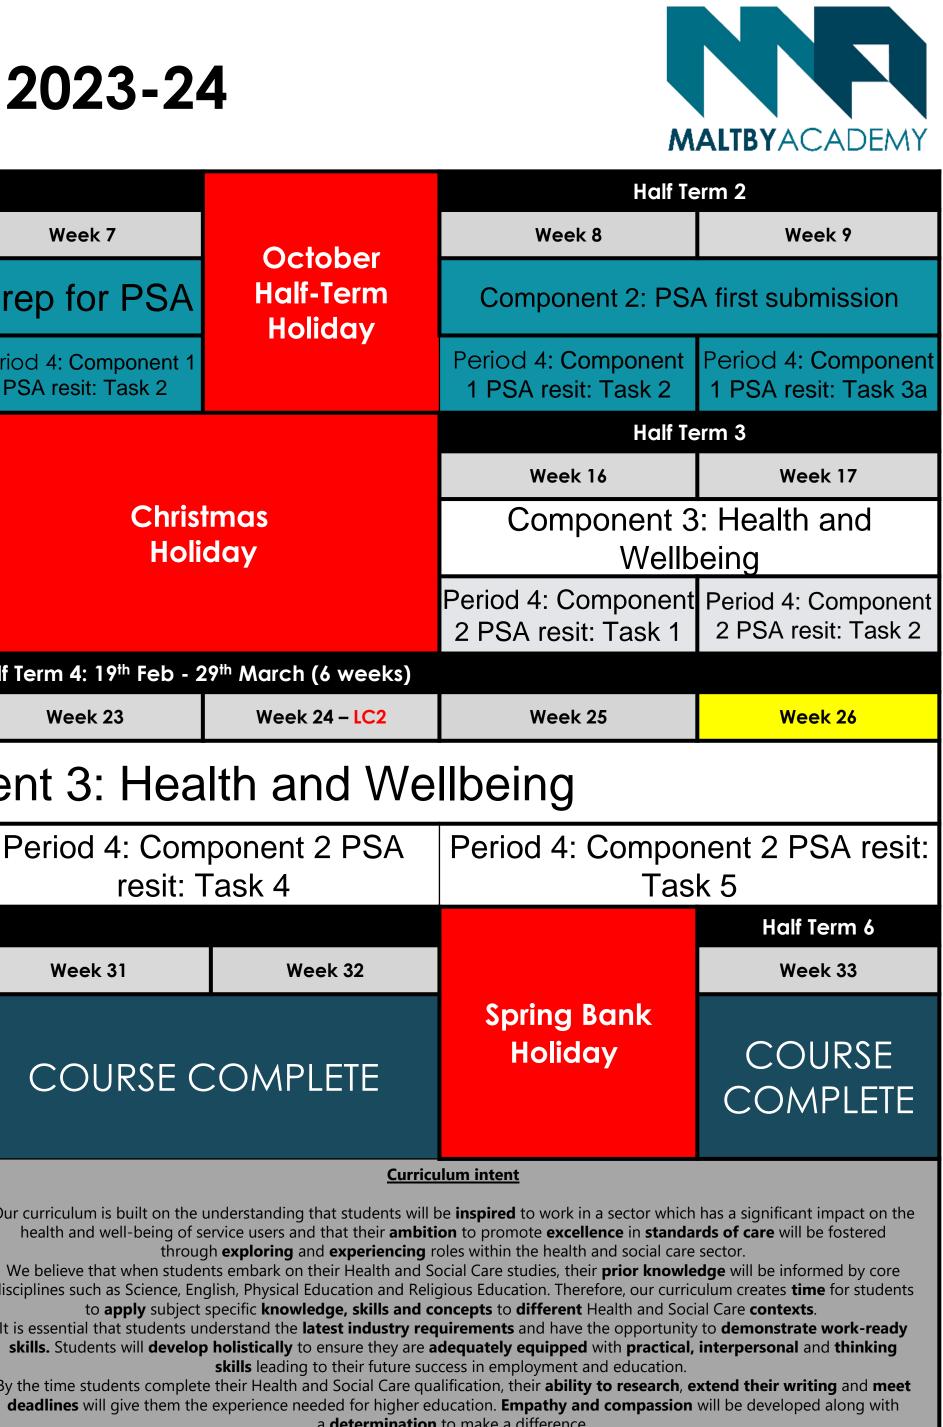

## Year 11, Health and Social Care, Miss Elvin/Mr Howells, 2023-24

| Half Term 1: 4 <sup>h</sup> Sept - 20 <sup>st</sup> Oct (7 weeks) |                                         |                                               |                                                                      |                                                                      |                                            |                                                                                                                                                                                                                                                                                                                                                                                                                                                                                                                                                                                                                                                                                                                                                                                                                                                                                                                                                                                                                                                                                                                      |                                            | Half Term 2                                |                            |
|-------------------------------------------------------------------|-----------------------------------------|-----------------------------------------------|----------------------------------------------------------------------|----------------------------------------------------------------------|--------------------------------------------|----------------------------------------------------------------------------------------------------------------------------------------------------------------------------------------------------------------------------------------------------------------------------------------------------------------------------------------------------------------------------------------------------------------------------------------------------------------------------------------------------------------------------------------------------------------------------------------------------------------------------------------------------------------------------------------------------------------------------------------------------------------------------------------------------------------------------------------------------------------------------------------------------------------------------------------------------------------------------------------------------------------------------------------------------------------------------------------------------------------------|--------------------------------------------|--------------------------------------------|----------------------------|
| Week 1                                                            | Week 2                                  | Week 3                                        | Week 4                                                               | Week 5                                                               | Week 6                                     | Week 7                                                                                                                                                                                                                                                                                                                                                                                                                                                                                                                                                                                                                                                                                                                                                                                                                                                                                                                                                                                                                                                                                                               | October                                    | Week 8                                     | Wee                        |
| Component 2: Learning Ai                                          |                                         |                                               | m B                                                                  | LAB mock                                                             | PSA & CTG                                  |                                                                                                                                                                                                                                                                                                                                                                                                                                                                                                                                                                                                                                                                                                                                                                                                                                                                                                                                                                                                                                                                                                                      |                                            | Component 2: PSA first subr                |                            |
| Period 4: Component 1 PSA resit: Task 1 Period 4: Compone         |                                         | t 1 PSA resit: Task 1                         | Period 4: Component 1 PSA resit: Task 2                              |                                                                      | Period 4: Component 1<br>PSA resit: Task 2 | Tronacay                                                                                                                                                                                                                                                                                                                                                                                                                                                                                                                                                                                                                                                                                                                                                                                                                                                                                                                                                                                                                                                                                                             | Period 4: Component<br>1 PSA resit: Task 2 | Period 4: (<br>1 PSA res                   |                            |
|                                                                   |                                         | Half Term 2: 30 <sup>th</sup> Oct -           | 22 <sup>nd</sup> Dec (8 weeks)                                       |                                                                      |                                            |                                                                                                                                                                                                                                                                                                                                                                                                                                                                                                                                                                                                                                                                                                                                                                                                                                                                                                                                                                                                                                                                                                                      |                                            | Half Te                                    | erm 3                      |
| Week 10                                                           | Week 11                                 | Week 12                                       | Week 13                                                              | Week 14 – LC1                                                        | Week 15                                    |                                                                                                                                                                                                                                                                                                                                                                                                                                                                                                                                                                                                                                                                                                                                                                                                                                                                                                                                                                                                                                                                                                                      |                                            | Week 16                                    | Wee                        |
| Component 2: PSA first submission                                 | Componen                                | t 2: PSA resubmission Component 3: Health and |                                                                      |                                                                      | alth and Wellbeing                         | Christmas<br>Holiday                                                                                                                                                                                                                                                                                                                                                                                                                                                                                                                                                                                                                                                                                                                                                                                                                                                                                                                                                                                                                                                                                                 |                                            | Component 3: Health<br>Wellbeing           |                            |
| Period 4: Component 1<br>PSA resit: Task 3a                       | Period 4: Componen                      | t 1 PSA resit: Task 3b                        | SA resit: Task 3b Period 4: Compone                                  |                                                                      | Period 4: Component<br>2 PSA resit: Task 1 |                                                                                                                                                                                                                                                                                                                                                                                                                                                                                                                                                                                                                                                                                                                                                                                                                                                                                                                                                                                                                                                                                                                      |                                            | Period 4: Component<br>2 PSA resit: Task 1 | t Period 4: 0<br>2 PSA res |
| Half Term 3: 8 <sup>th</sup> Jan - 9 <sup>th</sup> Feb (5 weeks)  |                                         |                                               |                                                                      | Half Term 4: 19 <sup>th</sup> Feb - 29 <sup>th</sup> March (6 weeks) |                                            |                                                                                                                                                                                                                                                                                                                                                                                                                                                                                                                                                                                                                                                                                                                                                                                                                                                                                                                                                                                                                                                                                                                      |                                            |                                            |                            |
| Week 18                                                           | Week 19                                 | Week 20                                       | Fobruary                                                             | Week 21                                                              | Week 22                                    | Week 23                                                                                                                                                                                                                                                                                                                                                                                                                                                                                                                                                                                                                                                                                                                                                                                                                                                                                                                                                                                                                                                                                                              | Week 24 – <mark>LC2</mark>                 | Week 25                                    | Wee                        |
| Component 3: Health and Wellbeing                                 |                                         |                                               | February<br>Half-Term<br>Holiday                                     | Component 3: Health and Wellbeing                                    |                                            |                                                                                                                                                                                                                                                                                                                                                                                                                                                                                                                                                                                                                                                                                                                                                                                                                                                                                                                                                                                                                                                                                                                      |                                            |                                            |                            |
| Period 4: Component<br>2 PSA resit: Task 2                        | Period 4: Component 2 PSA resit: Task 3 |                                               | nonady                                                               | Period 4: Component 2 PSA resit:<br>Task 4                           |                                            | Period 4: Component 2 PSA<br>resit: Task 4                                                                                                                                                                                                                                                                                                                                                                                                                                                                                                                                                                                                                                                                                                                                                                                                                                                                                                                                                                                                                                                                           |                                            | Period 4: Component 2 PS<br>Task 5         |                            |
|                                                                   |                                         |                                               | Half Term 5: 15 <sup>th</sup> April - 24 <sup>th</sup> May (6 weeks) |                                                                      |                                            |                                                                                                                                                                                                                                                                                                                                                                                                                                                                                                                                                                                                                                                                                                                                                                                                                                                                                                                                                                                                                                                                                                                      |                                            |                                            | Half T                     |
| Easter<br>Holiday                                                 |                                         | Week 27                                       | Week 28                                                              | Week 29                                                              | Week 30 – LC3                              | Week 31                                                                                                                                                                                                                                                                                                                                                                                                                                                                                                                                                                                                                                                                                                                                                                                                                                                                                                                                                                                                                                                                                                              | Week 32                                    |                                            | Wee                        |
|                                                                   |                                         | Comp                                          | onent 3: He                                                          | alth and Wellbeing                                                   |                                            |                                                                                                                                                                                                                                                                                                                                                                                                                                                                                                                                                                                                                                                                                                                                                                                                                                                                                                                                                                                                                                                                                                                      |                                            | Spring Bank<br>Holiday                     | COL                        |
|                                                                   |                                         | Period 4: Component 2 PSA resit:<br>Task 5    |                                                                      | Period 4: Revision                                                   |                                            | COURSE COMPLETE                                                                                                                                                                                                                                                                                                                                                                                                                                                                                                                                                                                                                                                                                                                                                                                                                                                                                                                                                                                                                                                                                                      |                                            |                                            | СОМ                        |
| Half Term 6: 3 <sup>rd</sup> June - 19 <sup>th</sup> July (7 wee  |                                         |                                               |                                                                      | <u>Curriculum intent</u>                                             |                                            |                                                                                                                                                                                                                                                                                                                                                                                                                                                                                                                                                                                                                                                                                                                                                                                                                                                                                                                                                                                                                                                                                                                      |                                            |                                            |                            |
| Week 34 Week 35                                                   |                                         | Week 36                                       | Week 37                                                              | Week 38                                                              | Week 39                                    | Our curriculum is built on the understanding that students will be <b>inspired</b> to work in a sector which has a significant is health and well-being of service users and that their <b>ambition</b> to promote <b>excellence</b> in <b>standards of care</b> will be                                                                                                                                                                                                                                                                                                                                                                                                                                                                                                                                                                                                                                                                                                                                                                                                                                             |                                            |                                            |                            |
| COURSE COMPLETE                                                   |                                         |                                               |                                                                      |                                                                      |                                            | through <b>exploring</b> and <b>experiencing</b> roles within the health and social care sector.<br>We believe that when students embark on their Health and Social Care studies, their <b>prior knowledge</b> will be inform<br>disciplines such as Science, English, Physical Education and Religious Education. Therefore, our curriculum creates <b>time</b><br>to <b>apply</b> subject specific <b>knowledge</b> , <b>skills and concepts</b> to <b>different</b> Health and Social Care <b>contexts</b> .<br>It is essential that students understand the <b>latest industry requirements</b> and have the opportunity to <b>demonstrate</b><br><b>skills</b> . Students will <b>develop holistically</b> to ensure they are <b>adequately equipped</b> with <b>practical</b> , <b>interpersonal</b> an<br><b>skills</b> leading to their future success in employment and education.<br>By the time students complete their Health and Social Care qualification, their <b>ability to research</b> , <b>extend their writi</b><br><b>deadlines</b> will give them the experience needed for higher education. |                                            |                                            |                            |

a **determination** to make a difference