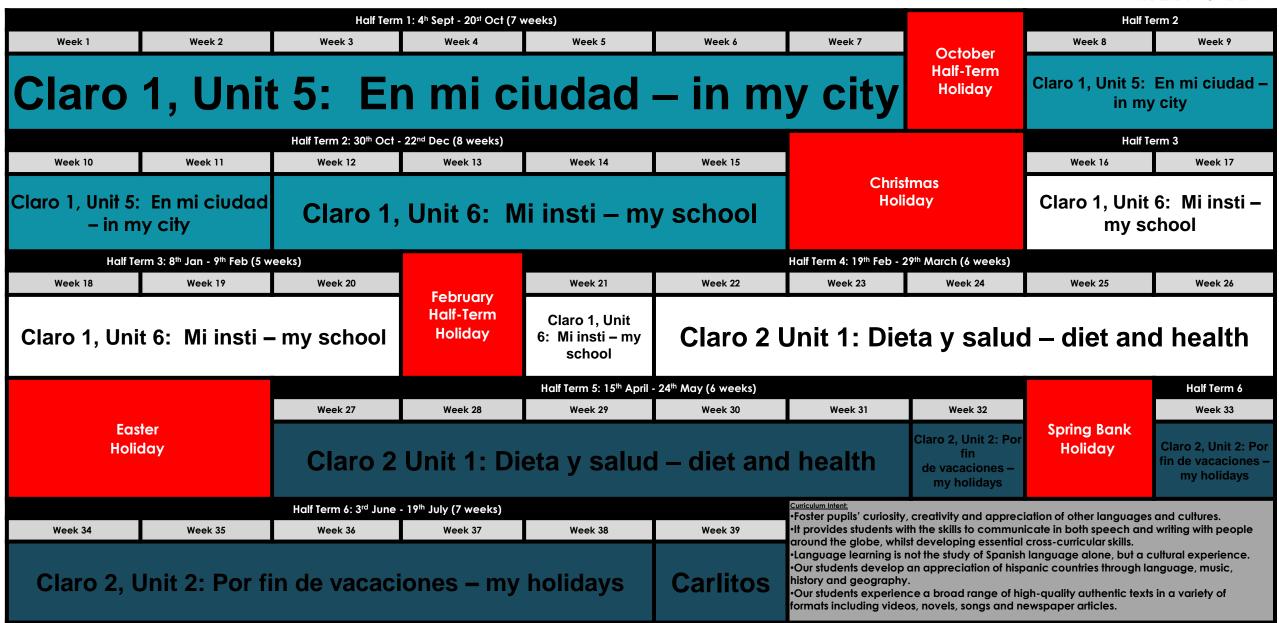

whilst developing essential to communicate in both speech and writing with people around |                                                             |                |                                                                                                                                            |                                                                                                                                                                                                         |                                                   |                                |                                                                                          |                  |                   |  |

#### Year 7, Spanish, 2023-24





#### Year 8, Spanish, 2023-24





### Year 9, Spanish, 2023-24





### Year 10, Spanish, 2023-24





# Year 11, Spanish, 2023-24



| _                                             |                                                                  |                                   |                                                           |                                                                      |                     |