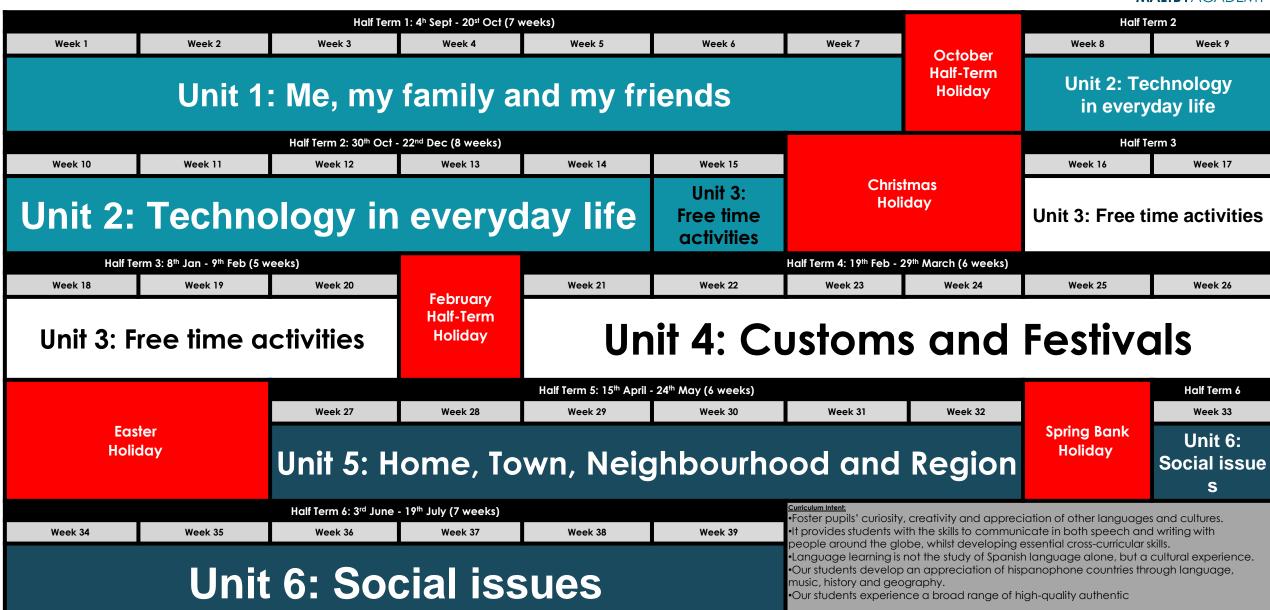

with people around |                                                             |                |                                                                                                                                            |                                                                                                                                                                                                         |                                                   |                                |                                                                                          |                  |                   |  |

#### Year 7, Spanish, 2023-24





#### Year 8, Spanish, 2023-24





### Year 9, Spanish, 2023-24





### Year 10, Spanish, 2023-24





# Year 11, Spanish, 2023-24



| _                                             |                                                                  |                                   |                                                           |                                                                      |                     |