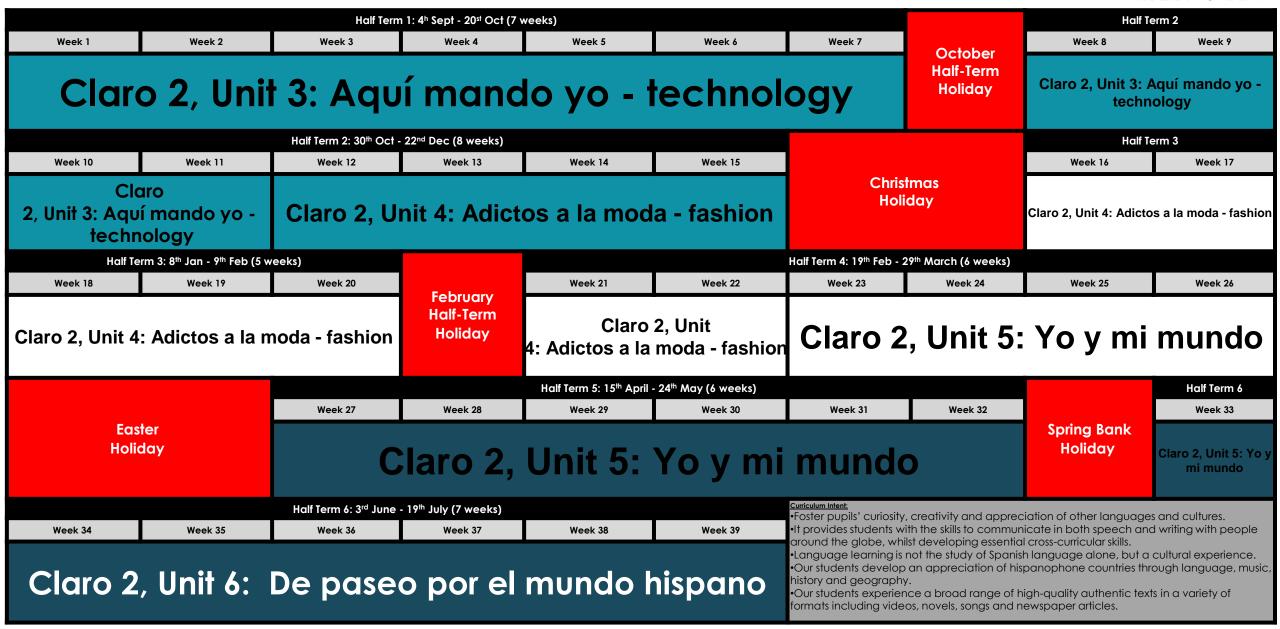

municate in both speech and writing with people around |                                                             |                |                                                                                                                                            |                                                                                                                                                                                                         |                                                   |                                |                                                                                          |                  |                   |  |

#### Year 7, Spanish, 2023-24





#### Year 8, Spanish, 2023-24





### Year 9, Spanish, 2023-24





### Year 10, Spanish, 2023-24





# Year 11, Spanish, 2023-24



| _                                             |                                                                  |                                   |                                                           |                                                                      |                     |