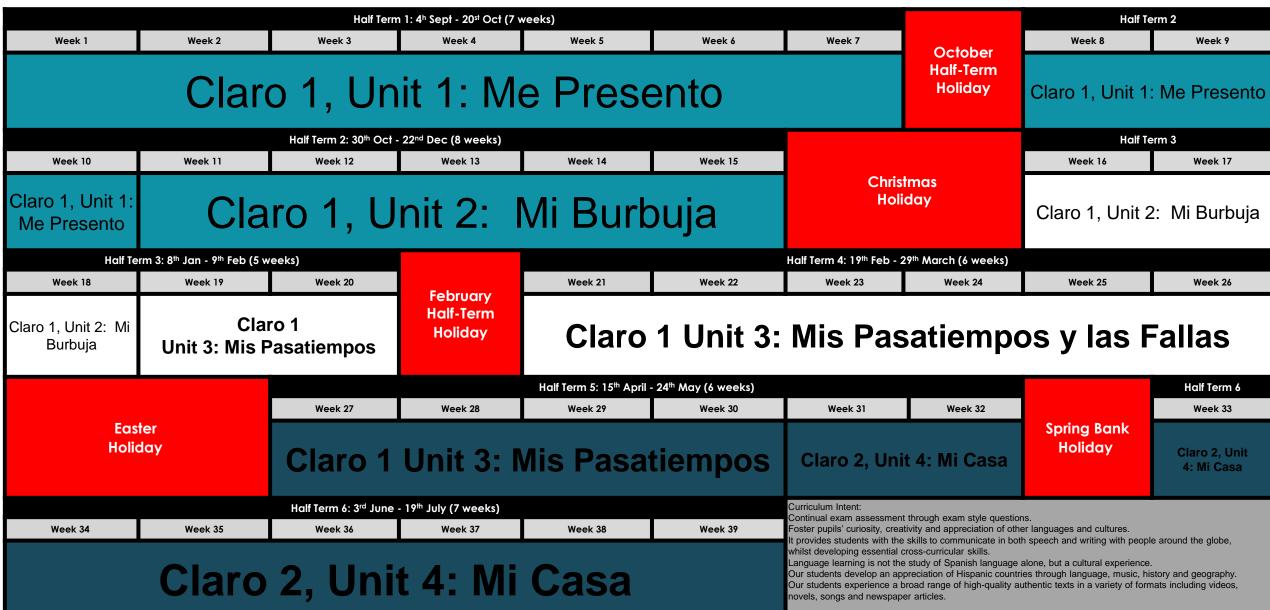

ting with people around the globe, whilst developing essential to communicate in both speech and writing with people around |                                                             |                |                                                                                                                                            |                                                                                                                                                                                                         |                                                   |                                |                                                                                          |                  |                   |  |

#### Year 7, Spanish, 2023-24





#### Year 8, Spanish, 2023-24





### Year 9, Spanish, 2023-24





### Year 10, Spanish, 2023-24





# Year 11, Spanish, 2023-24



| _                                             |                                                                  |                                   |                                                           |                                                                      |                     |