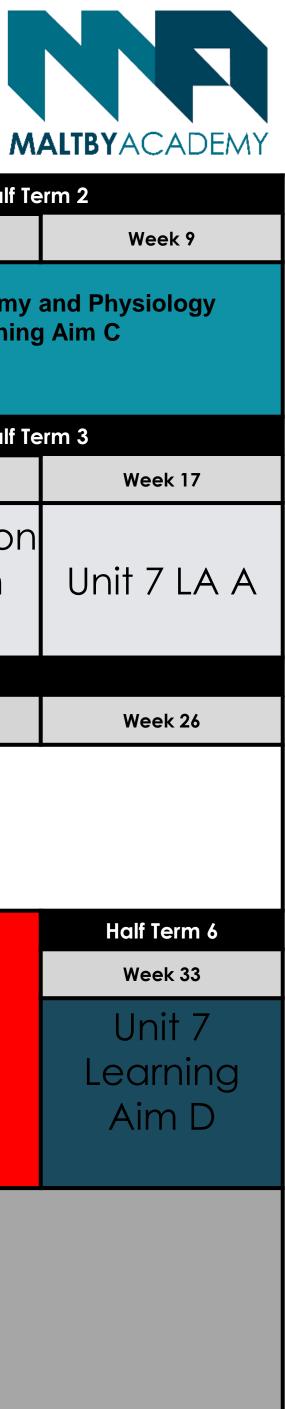

## Y12 (Single Sport) x6 Lessons 2023-24 LHO

|                       |                                                       | Half Term 1: 4 <sup>h</sup> Sept - 20 <sup>st</sup> Oct (7 weeks) |                                   |                            |  |
|-----------------------|-------------------------------------------------------|-------------------------------------------------------------------|-----------------------------------|----------------------------|--|
| Week 1                | Week 2                                                | Week 3                                                            | Week 4                            | Week                       |  |
| Unit                  | 1: Anatomy and Physio<br>Learning Aim A               | logy                                                              | Uni                               | t 1: Anatomy a<br>Learning |  |
|                       |                                                       | Half Term 2: 30 <sup>th</sup> Oct -                               | 22 <sup>nd</sup> Dec (8 weeks)    |                            |  |
| Week 10               | Week 11                                               | Week 12                                                           | Week 13                           | Week 1                     |  |
| Unit                  | 1: Anatomy and Physio<br>Learning Aim D               | logy                                                              | Unit 1: Anatomy<br>Learnir        | y and Physiolo<br>ng Aim E |  |
| Half Te               | erm 3: 8 <sup>th</sup> Jan - 9 <sup>th</sup> Feb (5 w | veeks)                                                            |                                   |                            |  |
| Week 18               | Week 19                                               | Week 20                                                           |                                   | Week2                      |  |
| Unit                  | <sup>.</sup> 7 Learning Air                           | nΑ                                                                | February<br>Half-Term<br>Holiday  | Unit<br>Learning<br>A      |  |
|                       |                                                       |                                                                   |                                   | Half Term 5:               |  |
|                       |                                                       | Week 27                                                           | Week 28                           | Week2                      |  |
| Easter<br>Holiday     |                                                       |                                                                   |                                   | Unit 7                     |  |
|                       |                                                       | Half Term 6: 3 <sup>rd</sup> June                                 | - 19 <sup>th</sup> July (7 weeks) |                            |  |
| Week 34               | Week 35                                               | Week 36                                                           | Week 37                           | Week 3                     |  |
| Unit 7 Learning Aim D |                                                       |                                                                   |                                   |                            |  |

Holiday

|                                                                      |                                |                                                     |         | Half Term 2                                |      |  |  |  |
|----------------------------------------------------------------------|--------------------------------|-----------------------------------------------------|---------|--------------------------------------------|------|--|--|--|
| k 5                                                                  | Week 6                         | Week 7<br>October                                   |         | Week 8                                     | w    |  |  |  |
| and Physiology<br>g Aim B                                            |                                | Unit 1: Anatomy<br>and Physiology<br>Learning Aim C |         | Unit 1: Anatomy and Phys<br>Learning Aim C |      |  |  |  |
|                                                                      |                                |                                                     |         | Half Te                                    | rm 3 |  |  |  |
| : 14                                                                 | Week 15                        |                                                     |         | Week 16                                    | We   |  |  |  |
| logy                                                                 | Exam Revision                  | Christ<br>Holi                                      |         | Exam Revision<br>Exam 12th<br>Jan          | Unit |  |  |  |
| Half Term 4: 19 <sup>th</sup> Feb - 29 <sup>th</sup> March (6 weeks) |                                |                                                     |         |                                            |      |  |  |  |
| 21                                                                   | Week 22                        | Week 23                                             | Week 24 | Week 25                                    | We   |  |  |  |
| t 7<br>g Aim                                                         | Unit 7 Learning Aim B          |                                                     |         |                                            |      |  |  |  |
| 5: 15 <sup>th</sup> April -                                          | 24 <sup>th</sup> May (6 weeks) |                                                     |         |                                            | Half |  |  |  |
| 29                                                                   | Week 30                        | Week 31                                             | Week 32 |                                            | We   |  |  |  |
|                                                                      |                                |                                                     |         | Spring Bank                                | U    |  |  |  |

#### Learning Aim C

|    |                               | Curriculum Intent: |  |
|----|-------------------------------|--------------------|--|
| 38 | Week 39                       |                    |  |
|    | of coursework<br>et finished. |                    |  |