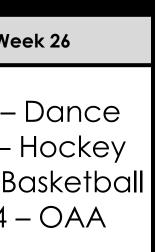

## Y7 PE 2023-24

| Half Term 1: 4 <sup>h</sup> Sept - 20 <sup>st</sup> Oct (7 weeks) – Subject to change due to grouping arrangements |                                                                             |                                                                           |                                                                      |                                                                           |                                                                              |                                                                                                                    |                                                                           | Half Term 2                                                             |                                                                       |
|--------------------------------------------------------------------------------------------------------------------|-----------------------------------------------------------------------------|---------------------------------------------------------------------------|----------------------------------------------------------------------|---------------------------------------------------------------------------|------------------------------------------------------------------------------|--------------------------------------------------------------------------------------------------------------------|---------------------------------------------------------------------------|-------------------------------------------------------------------------|-----------------------------------------------------------------------|
| Week 1                                                                                                             | Week 2                                                                      | Week 3                                                                    | Week 4                                                               | Week 5                                                                    | Week 6                                                                       | Week 7                                                                                                             |                                                                           | Week 8 – No SH                                                          | Week 9-                                                               |
| Standards and<br>expectations.<br>Warm-ups and the<br>body's response to<br>exercise                               | PE1 – Fitness<br>Testing<br>PE2 – Rugby<br>PE3 – Netball<br>PE4 – Badminton | PE2 – Badminton<br>PE3 – Dance<br>PE4 – Football                          | PE1 – Badminton<br>PE2 – Handball<br>PE3 – Football<br>PE4 - Netball | PE1 – Football<br>PE2 – Fitness<br>Testing<br>PE3 – Rugby<br>PE4 – Dance  | PE1 – Dance<br>PE2 – Football<br>PE3 – Badminton<br>PE4 – Fitness<br>Testing | PE1 – Rugby<br>PE2 – Dance<br>PE3 – Fitness<br>Testing<br>PE4 – Rugby                                              | October<br>Half-Term<br>Holiday                                           | <b>PE2 –</b> Components of fitness                                      | PE1 – Tab<br>PE2 – Outd<br>PE3 – Comp<br>fitne<br>PE4 – Comp<br>fitne |
| Half Term 2: 30 <sup>th</sup> Oct - 22 <sup>nd</sup> Dec (8 weeks)                                                 |                                                                             |                                                                           |                                                                      |                                                                           |                                                                              |                                                                                                                    |                                                                           | Half Te                                                                 | rm 3                                                                  |
| Week 10                                                                                                            | Week 11                                                                     | Week 12                                                                   | Week 13                                                              | Week 14                                                                   | Week 15                                                                      |                                                                                                                    |                                                                           | Week 16                                                                 | Week 17                                                               |
| PE1 – Netball<br>PE2 – Basketball<br>PE3 – Dance<br>PE4 - Rugby                                                    | PE1 – Netball<br>PE2 – Basketball<br>PE3 – Dance<br>PE4 – Rugby             | PE1 – Netball<br>PE2 – Rugby<br>PE3 – Football<br>PE4 – Badminton         | PE1 – Netball<br>PE2 – Rugby<br>PE3 – Football<br>PE4 –<br>Badminton | PE1 – Football<br>PE2 – Dance<br>PE3 – Netball<br>PE4 – Basketball        | PE1 – Football<br>PE2 – Dance<br>PE3 – Netball<br>PE4 – Basketball           | Christn<br>Holid                                                                                                   |                                                                           | PE1 – Football<br>PE2 – Handball<br>PE3 – Table Tennis<br>PE4 – Netball | <b>PE1</b> – F<br><b>PE2</b> – H<br>PE3 –<br>Ter<br>PE4 – 1           |
| Half Te                                                                                                            | erm 3: 8 <sup>th</sup> Jan - 9 <sup>th</sup> Feb (5 v                       | weeks)                                                                    |                                                                      |                                                                           |                                                                              | Half Term 4: 19 <sup>th</sup> Feb -                                                                                | eb - 29 <sup>th</sup> March (6 weeks)                                     |                                                                         |                                                                       |
| Week 18– <mark>No SH</mark>                                                                                        | Week 19                                                                     | week@VC                                                                   | no idec                                                              |                                                                           | EIS Week 22                                                                  | Week 23                                                                                                            | Week 24– <mark>No SH</mark>                                               | Week 25– <mark>No SH</mark>                                             | Wee                                                                   |
| PE1 – OCR Sport<br>PE2 – OCR Sport<br><b>PE3</b> – OCR Sport<br><b>PE4</b> – OCR Sport                             | PE1 – Badminton<br>PE2 – Football<br>PE3 – Handball<br>PE4 – Table Tennis   | PE1 – Badminton<br>PE2 – Football<br>PE3 – Handball<br>PE4 – Table Tennis | Holiday                                                              | PE1 – Badminton<br>PE2 – Table<br>Tennis<br>PE3 – Rugby<br>PE4 – Handball | PE1 – Badminion<br>PE2 – Table Tennis                                        | PE1 – Dance<br>PE2 – Netball<br>PE3 – Basketball<br>PE4 – Football                                                 | <b>PE1</b> – Dance<br><b>PE2</b> – Netbal<br>PE3 – Hockey<br>PE4 – Footba | I PE2 – Hockey<br>/ <b>PE3</b> – Hockey                                 | PE1 – 1<br>PE2 – 1<br>PE3 – Bo<br>PE4 –                               |
|                                                                                                                    |                                                                             |                                                                           | Half Term 5: 15 <sup>th</sup> April - 24 <sup>th</sup> May (6 weeks) |                                                                           |                                                                              |                                                                                                                    |                                                                           |                                                                         | Half 1                                                                |
| Easter<br>Holiday                                                                                                  |                                                                             | Week 27                                                                   | Week 28                                                              | Week 29                                                                   | Week 30 – <mark>No SH</mark>                                                 | Week 31– <mark>No SH</mark>                                                                                        | Week 32– <mark>No SH</mark>                                               |                                                                         | Week 3                                                                |
|                                                                                                                    |                                                                             | PE1 – Rugby<br>PE2 – OAA<br>PE3 – OAA<br>PE4 – Dance                      | PE1 – Rugby<br>PE2 – OAA<br>PE3 - OAA<br>PE4 – Dance                 | PE1 – Rugby<br>PE2 – Athletics<br>PE3 – Cricket<br>PE4 – Rounders         | PE1 – Athletics<br>PE2 – Athletics<br>PE3 – Cricket<br>PE4 – Rounders        | PE1 – Athletics<br>PE2 – Athletics<br>PE3 – Cricket<br>PE4 – Rounders                                              | PE1 – Athletic<br>PE2 – Cricke<br>PE3 – Rounde<br>PE4 – Athletic          | † Holiday<br>ers                                                        | PE1 – A<br>PE2 – C<br>PE3 – Ro<br>PE4 – A                             |
|                                                                                                                    | 19 <sup>th</sup> July (7 weeks)                                             |                                                                           |                                                                      | Notices;                                                                  |                                                                              |                                                                                                                    |                                                                           |                                                                         |                                                                       |
| Week 34 – <mark>No SH</mark>                                                                                       | Week 35– <mark>No SH</mark>                                                 | Week 36                                                                   | Week 37                                                              | Week 38                                                                   | Week 39                                                                      | <ul> <li>Theory lessons will have prebooked classrooms.</li> <li>The main hall is available as follows;</li> </ul> |                                                                           |                                                                         |                                                                       |