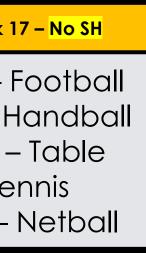

## Y7 PE 2023-24

| Half Term 1: 4 <sup>h</sup> Sept - 20 <sup>st</sup> Oct (7 weeks) – Subject to change due to grouping arrangements |                                                                             |                                                                           |                                                                      |                                                                           |                                                                              |                                                                                                                    |                                                                           | Half Term 2                                                             |                                                                       |
|--------------------------------------------------------------------------------------------------------------------|-----------------------------------------------------------------------------|---------------------------------------------------------------------------|----------------------------------------------------------------------|---------------------------------------------------------------------------|------------------------------------------------------------------------------|--------------------------------------------------------------------------------------------------------------------|---------------------------------------------------------------------------|-------------------------------------------------------------------------|-----------------------------------------------------------------------|
| Week 1                                                                                                             | Week 2                                                                      | Week 3                                                                    | Week 4                                                               | Week 5                                                                    | Week 6                                                                       | Week 7                                                                                                             |                                                                           | Week 8 – No SH                                                          | Week 9-                                                               |
| Standards and<br>expectations.<br>Warm-ups and the<br>body's response to<br>exercise                               | PE1 – Fitness<br>Testing<br>PE2 – Rugby<br>PE3 – Netball<br>PE4 – Badminton | PE2 – Badminton<br>PE3 – Dance<br>PE4 – Football                          | PE1 – Badminton<br>PE2 – Handball<br>PE3 – Football<br>PE4 - Netball | PE1 – Football<br>PE2 – Fitness<br>Testing<br>PE3 – Rugby<br>PE4 – Dance  | PE1 – Dance<br>PE2 – Football<br>PE3 – Badminton<br>PE4 – Fitness<br>Testing | PE1 – Rugby<br>PE2 – Dance<br>PE3 – Fitness<br>Testing<br>PE4 – Rugby                                              | October<br>Half-Term<br>Holiday                                           | <b>PE2 –</b> Components of fitness                                      | PE1 – Tab<br>PE2 – Outd<br>PE3 – Comp<br>fitne<br>PE4 – Comp<br>fitne |
| Half Term 2: 30 <sup>th</sup> Oct - 22 <sup>nd</sup> Dec (8 weeks)                                                 |                                                                             |                                                                           |                                                                      |                                                                           |                                                                              |                                                                                                                    |                                                                           | Half Te                                                                 | rm 3                                                                  |
| Week 10                                                                                                            | Week 11                                                                     | Week 12                                                                   | Week 13                                                              | Week 14                                                                   | Week 15                                                                      |                                                                                                                    |                                                                           | Week 16                                                                 | Week 17                                                               |
| PE1 – Netball<br>PE2 – Basketball<br>PE3 – Dance<br>PE4 - Rugby                                                    | PE1 – Netball<br>PE2 – Basketball<br>PE3 – Dance<br>PE4 – Rugby             | PE1 – Netball<br>PE2 – Rugby<br>PE3 – Football<br>PE4 – Badminton         | PE1 – Netball<br>PE2 – Rugby<br>PE3 – Football<br>PE4 –<br>Badminton | PE1 – Football<br>PE2 – Dance<br>PE3 – Netball<br>PE4 – Basketball        | PE1 – Football<br>PE2 – Dance<br>PE3 – Netball<br>PE4 – Basketball           | Christn<br>Holid                                                                                                   |                                                                           | PE1 – Football<br>PE2 – Handball<br>PE3 – Table Tennis<br>PE4 – Netball | <b>PE1</b> – F<br><b>PE2</b> – H<br>PE3 –<br>Ter<br>PE4 – 1           |
| Half Te                                                                                                            | erm 3: 8 <sup>th</sup> Jan - 9 <sup>th</sup> Feb (5 v                       | weeks)                                                                    |                                                                      |                                                                           |                                                                              | Half Term 4: 19 <sup>th</sup> Feb -                                                                                | eb - 29 <sup>th</sup> March (6 weeks)                                     |                                                                         |                                                                       |
| Week 18– <mark>No SH</mark>                                                                                        | Week 19                                                                     | week@VC                                                                   | no idec                                                              |                                                                           | EIS Week 22                                                                  | Week 23                                                                                                            | Week 24– <mark>No SH</mark>                                               | Week 25– <mark>No SH</mark>                                             | Wee                                                                   |
| PE1 – OCR Sport<br>PE2 – OCR Sport<br><b>PE3</b> – OCR Sport<br><b>PE4</b> – OCR Sport                             | PE1 – Badminton<br>PE2 – Football<br>PE3 – Handball<br>PE4 – Table Tennis   | PE1 – Badminton<br>PE2 – Football<br>PE3 – Handball<br>PE4 – Table Tennis | Holiday                                                              | PE1 – Badminton<br>PE2 – Table<br>Tennis<br>PE3 – Rugby<br>PE4 – Handball | PE1 – Badminion<br>PE2 – Table Tennis                                        | PE1 – Dance<br>PE2 – Netball<br>PE3 – Basketball<br>PE4 – Football                                                 | <b>PE1</b> – Dance<br><b>PE2</b> – Netbal<br>PE3 – Hockey<br>PE4 – Footba | I PE2 – Hockey<br>/ <b>PE3</b> – Hockey                                 | PE1 – 1<br>PE2 – 1<br>PE3 – Bo<br>PE4 –                               |
|                                                                                                                    |                                                                             |                                                                           | Half Term 5: 15 <sup>th</sup> April - 24 <sup>th</sup> May (6 weeks) |                                                                           |                                                                              |                                                                                                                    |                                                                           |                                                                         | Half 1                                                                |
| Easter<br>Holiday                                                                                                  |                                                                             | Week 27                                                                   | Week 28                                                              | Week 29                                                                   | Week 30 – <mark>No SH</mark>                                                 | Week 31– <mark>No SH</mark>                                                                                        | Week 32– <mark>No SH</mark>                                               |                                                                         | Week 3                                                                |
|                                                                                                                    |                                                                             | PE1 – Rugby<br>PE2 – OAA<br>PE3 – OAA<br>PE4 – Dance                      | PE1 – Rugby<br>PE2 – OAA<br>PE3 - OAA<br>PE4 – Dance                 | PE1 – Rugby<br>PE2 – Athletics<br>PE3 – Cricket<br>PE4 – Rounders         | PE1 – Athletics<br>PE2 – Athletics<br>PE3 – Cricket<br>PE4 – Rounders        | PE1 – Athletics<br>PE2 – Athletics<br>PE3 – Cricket<br>PE4 – Rounders                                              | PE1 – Athletic<br>PE2 – Cricke<br>PE3 – Rounde<br>PE4 – Athletic          | † Holiday<br>ers                                                        | PE1 – A<br>PE2 – C<br>PE3 – Ro<br>PE4 – A                             |
|                                                                                                                    | 19 <sup>th</sup> July (7 weeks)                                             |                                                                           |                                                                      | Notices;                                                                  |                                                                              |                                                                                                                    |                                                                           |                                                                         |                                                                       |
| Week 34 – <mark>No SH</mark>                                                                                       | Week 35– <mark>No SH</mark>                                                 | Week 36                                                                   | Week 37                                                              | Week 38                                                                   | Week 39                                                                      | <ul> <li>Theory lessons will have prebooked classrooms.</li> <li>The main hall is available as follows;</li> </ul> |                                                                           |                                                                         |                                                                       |