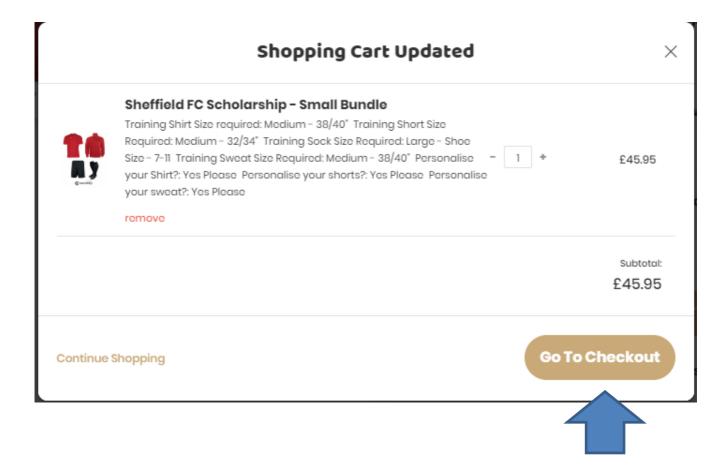

### **ADD TO CART**

e office@truesportingcolours.comw www.truesportingcolours.com

Double check the information to ensure you have entered the correct sizes for each garment

Click the 'Go to Checkout' button (shown below) to finalise and complete your Junior Scholarship Pack order process

Complete the secure checkout by selecting the delivery method and then paying for your purchase via Paypal or Debit/Credit Card

All orders will be sent to your designated delivery address (not Maltby Academy) so please ensure you have completed this information correctly on your order. All deliveries are sent by courier via a tracked, next working day service (does not include weekend delivery)