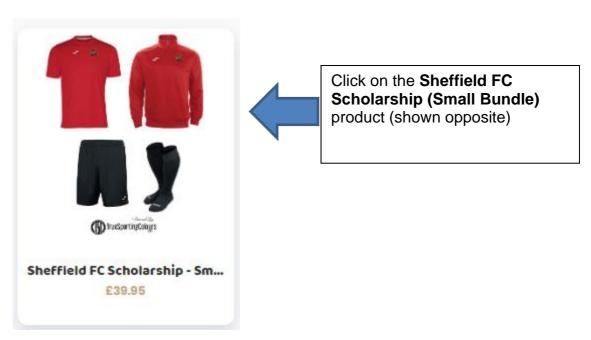

In order to receive the kit in time for the season it would be beneficial to order it as soon as possible.

Log on to the website via the following link to bring up the page shown below: <a href="https://www.truesportingcolours.com/sheffield-fc-scholarship---small-bundle-76771-p.asp">https://www.truesportingcolours.com/sheffield-fc-scholarship---small-bundle-76771-p.asp</a>

Select the correct size for each of the garments from the drop-down list (click on 'Please Choose' to select your size)

Details of which garments are included in the Scholarship Pack are listed above

Select the appropriate size for each item – there is also an option for you to personalise your garments by adding your initials if required. Once you have completed the size selection simply click **ADD TO CART** button (see below)