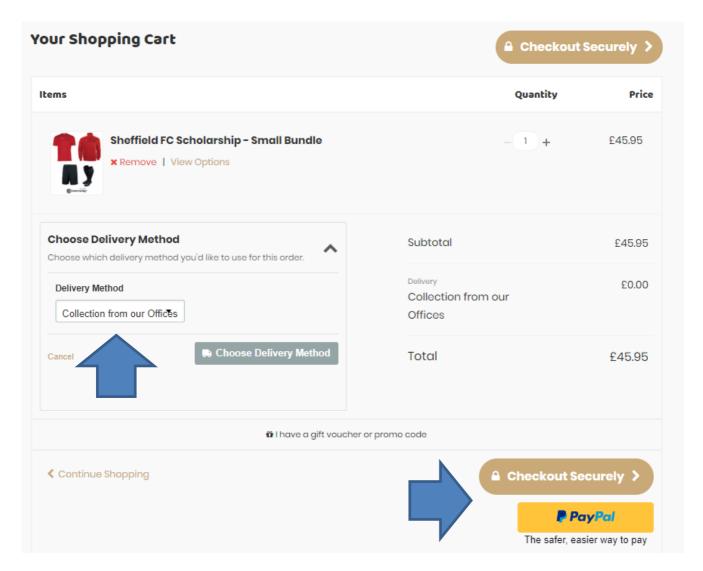

Complete the secure checkout by selecting the delivery method and then paying for your purchase via Paypal or Debit/Credit Card

All orders will be sent to your designated delivery address (not Maltby Academy) so please ensure you have completed this information correctly on your order. All deliveries are sent by courier via a tracked, next working day service (does not include weekend delivery)