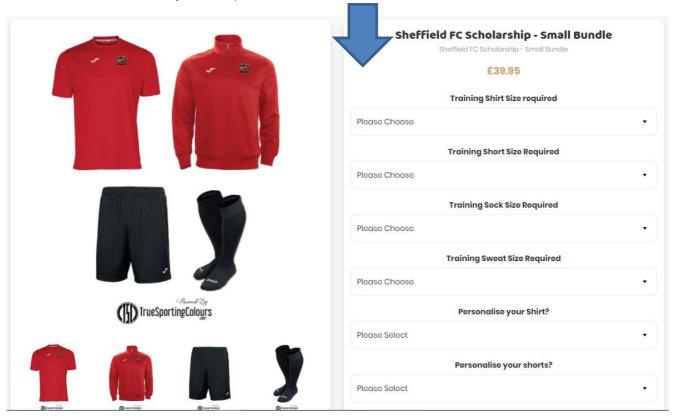

Select the correct size for each of the garments from the drop-down list (click on 'Please Choose' to select your size)

Details of which garments are included in the Scholarship Pack are listed above

Select the appropriate size for each item – there is also an option for you to personalise your garments by adding your initials if required. Once you have completed the size selection simply click **ADD TO CART** button (see below)

### **ADD TO CART**

e office@truesportingcolours.comw www.truesportingcolours.com

Double check the information to ensure you have entered the correct sizes for each garment

Click the 'Go to Checkout' button (shown below) to finalise and complete your Junior Scholarship Pack order process